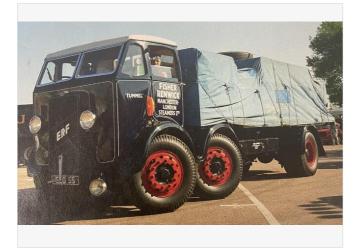

## **ERF CI56TSS 1937**

#### DESCRIPTION

Prototype earliest twin steer tax MOT exempt, drive on car licence restored flat bed genuine Fisher Renwick only known. In preservation valuable number plate.

| AD INFORMATION   |               |
|------------------|---------------|
| Year:            | 1937          |
| VAT applicable?: | No            |
| Region:          | West Midlands |