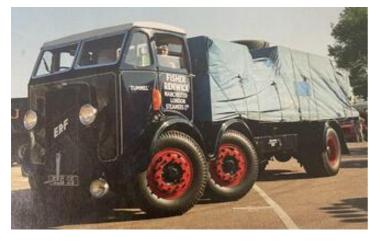

## **ERF CI56TSS 1937**

#### DESCRIPTION

Prototype earliest twin steer tax MOT exempt, drive on car licence restored flat bed genuine Fisher Renwick only known. In preservation valuable number plate.

| AD INFORMATION   |               |
|------------------|---------------|
| Year:            | 1937          |
| VAT applicable?: | No            |
| Region:          | West Midlands |