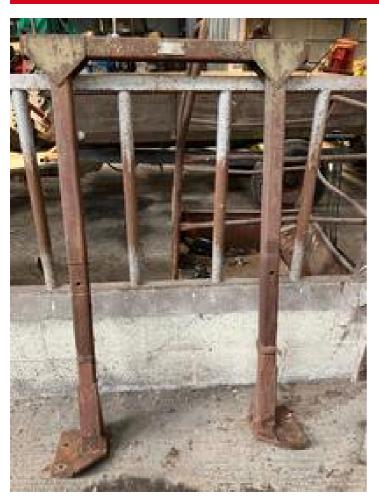

## Parts & Accessories Tractors & Machinery Roll bar to fit MF35/135 Ford 2000/3000 type tractors

## DESCRIPTION

C/w serial number plate requires some repairs, collection only.

## Model:

Roll bar to fit MF35/135 Ford 2000/3000 type tractors

VAT applicable?:

**Region:** 

No

West Midlands

Parts & Accessories Tractors & Machinery Roll bar to fit MF35/135 Ford 2000/3000 type tractors

Price £75