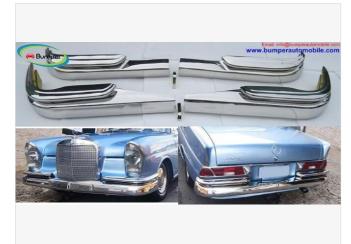

### **DESCRIPTION**

Mercedes W111 W112 Fintail Saloon bumpers (1959 - 1968): 220B, 220S, 220SE, 230S, 300SE, 300SEL, 220 SEB 4 door only. One set includes: One front bumper in 4 parts and front joining stripe One rear bumper in 4 parts and front joining stripe Mounting kit (bolts and nuts). Bumper is copied from the original in shape, size and is perfectly comparable to the original bumper. Bumper is made from 304 stainless steel (it never rust, even at different temperatures), After the bumper is finished, it is polished to high gloss. It looks like chrome. The inside of the bumper is painted with many layers, making it smoother and more beautiful. Please see the link: bumperautomobile.com/mercedes-w111-w112-fintail-saloon-bumpers.html Besides this bumper, I also have bumpers Mercedes 300SL, W107, W108, W111 Coupe and Sedan, W113, W120 W121, W180 and some other types Mercedes. The current bumper models we have: Mercedes, Datsun, BMW, Volvo, Volkswagen, Jaguar, Ford, Opel, Triumph.... The choice for your car: luxury – class. If you need bumpers for any classic car, please contact. We can support for you: bumperautomobile.com, Mercedes W111 Sedan bumper, Mercedes W111 Sedan Stoßfänger Email: amy.bumperautomobile@gmail.com or info@bumperautomobile.com WhatsApp: +84976133731; +84812842228 Facebook: facebook.com/tienbumper.tran.5/ Instagram: instagram.com/bumperautomobile/ Website: