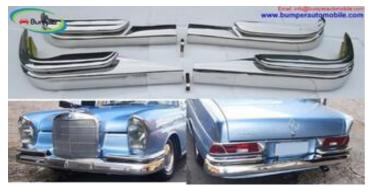

### **DESCRIPTION**

Mercedes W111 W112 Fintail Saloon bumpers (1959 - 1968): 220B, 220S, 220SE, 230S, 300SE, 300SEL, 220 SEB 4 door only. One set includes: One front bumper in 4 parts and front joining stripe One rear bumper in 4 parts and front joining stripe Mounting kit (bolts and nuts). Bumper is copied from the original in shape, size and is perfectly comparable to the original bumper. Bumper is made from 304 stainless steel (it never rust, even at different temperatures), After the bumper is finished, it is polished to high gloss. It looks like chrome. The inside of the bumper is painted with many layers, making it smoother and more beautiful. Please see the link: bumperautomobile.com/mercedes-w111-w112-fintail-saloon-bumpers.html Besides this bumper, I also have bumpers Mercedes 300SL, W107, W108, W111 Coupe and Sedan, W113, W120 W121, W180 and some other types Mercedes. The current bumper models we have: Mercedes, Datsun, BMW, Volvo, Volkswagen, Jaguar, Ford, Opel, Triumph.... The choice for your car: luxury – class. If you need bumpers for any classic car, please contact. We can support for you: bumperautomobile.com, Mercedes W111 Sedan bumper, Mercedes W111 Sedan Stoßfänger Email: amy.bumperautomobile@gmail.com or info@bumperautomobile.com WhatsApp: +84976133731; +84812842228 Facebook: facebook.com/tienbumper.tran.5/ Instagram: instagram.com/bumperautomobile/ Website: