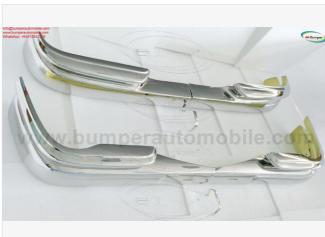

### **DESCRIPTION**

Mercedes W111 W112 Fintail Saloon bumpers (1959 - 1968): 220B, 220S, 220SE, 230S, 300SE, 300SEL, 220 SEB 4 door only. One set includes: One front bumper in 4 parts and front joining stripe One rear bumper in 4 parts and front joining stripe Mounting kit (bolts and nuts). Bumper is copied from the original in shape, size and is perfectly comparable to the original bumper. Bumper is made from 304 stainless steel (it never rust, even at different temperatures), After the bumper is finished, it is polished to high gloss. It looks like chrome. The inside of the bumper is painted with many layers, making it smoother and more beautiful. Please see the link: bumperautomobile.com/mercedes-w111-w112-fintail-saloon-bumpers.html Besides this bumper, I also have bumpers Mercedes 300SL, W107, W108, W111 Coupe and Sedan, W113, W120 W121, W180 and some other types Mercedes. The current bumper models we have: Mercedes, Datsun, BMW, Volvo, Volkswagen, Jaguar, Ford, Opel, Triumph.... The choice for your car: luxury – class. If you need bumpers for any classic car, please contact. We can support for you: bumperautomobile.com, Mercedes W111 Sedan bumper, Mercedes W111 Sedan Stoßfänger Email: amy.bumperautomobile@gmail.com or info@bumperautomobile.com WhatsApp: +84976133731; +84812842228 Facebook: facebook.com/tienbumper.tran.5/ Instagram: instagram.com/bumperautomobile/ Website: