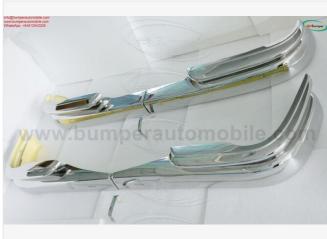

### **DESCRIPTION**

Mercedes W111 W112 Fintail Saloon bumpers (1959 - 1968): 220B, 220S, 220SE, 230S, 300SE, 300SEL, 220 SEB 4 door only. One set includes: One front bumper in 4 parts and front joining stripe One rear bumper in 4 parts and front joining stripe Mounting kit (bolts and nuts). Bumper is copied from the original in shape, size and is perfectly comparable to the original bumper. Bumper is made from 304 stainless steel (it never rust, even at different temperatures), After the bumper is finished, it is polished to high gloss. It looks like chrome. The inside of the bumper is painted with many layers, making it smoother and more beautiful. Please see the link: bumperautomobile.com/mercedes-w111-w112-fintail-saloon-bumpers.html Besides this bumper, I also have bumpers Mercedes 300SL, W107, W108, W111 Coupe and Sedan, W113, W120 W121, W180 and some other types Mercedes. The current bumper models we have: Mercedes, Datsun, BMW, Volvo, Volkswagen, Jaguar, Ford, Opel, Triumph.... The choice for your car: luxury – class. If you need bumpers for any classic car, please contact. We can support for you: bumperautomobile.com, Mercedes W111 Sedan bumper, Mercedes W111 Sedan Stoßfänger Email: amy.bumperautomobile@gmail.com or info@bumperautomobile.com WhatsApp: +84976133731; +84812842228 Facebook: facebook.com/tienbumper.tran.5/ Instagram: instagram.com/bumperautomobile/ Website: