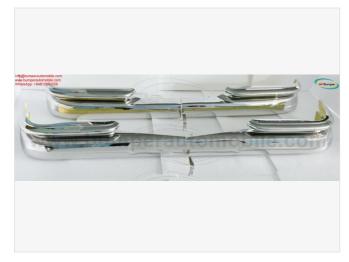

### **DESCRIPTION**

Mercedes W111 W112 Fintail Saloon bumpers (1959 - 1968): 220B, 220S, 220SE, 230S, 300SE, 300SEL, 220 SEB 4 door only. One set includes: One front bumper in 4 parts and front joining stripe One rear bumper in 4 parts and front joining stripe Mounting kit (bolts and nuts). Bumper is copied from the original in shape, size and is perfectly comparable to the original bumper. Bumper is made from 304 stainless steel (it never rust, even at different temperatures), After the bumper is finished, it is polished to high gloss. It looks like chrome. The inside of the bumper is painted with many layers, making it smoother and more beautiful. Please see the link: bumperautomobile.com/mercedes-w111-w112-fintail-saloon-bumpers.html Besides this bumper, I also have bumpers Mercedes 300SL, W107, W108, W111 Coupe and Sedan, W113, W120 W121, W180 and some other types Mercedes. The current bumper models we have: Mercedes, Datsun, BMW, Volvo, Volkswagen, Jaguar, Ford, Opel, Triumph.... The choice for your car: luxury – class. If you need bumpers for any classic car, please contact. We can support for you: bumperautomobile.com, Mercedes W111 Sedan bumper, Mercedes W111 Sedan Stoßfänger Email: amy.bumperautomobile@gmail.com or info@bumperautomobile.com WhatsApp: +84976133731; +84812842228 Facebook: facebook.com/tienbumper.tran.5/ Instagram: instagram.com/bumperautomobile/ Website: