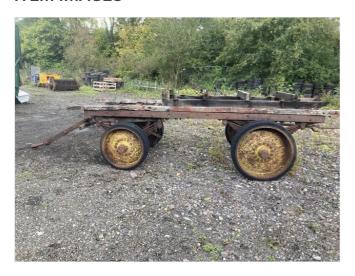

#### **DESCRIPTION**

By Eagle Engineering of Warwick. Formerly owned by Chipperfields Circus and Sir William McAlpine. Needs full restoration, bearings and wheels good. Approximately 12' x 6'. Ideal behind steam engine or classic truck / tractor. Rare opportunity, offers around £2000.