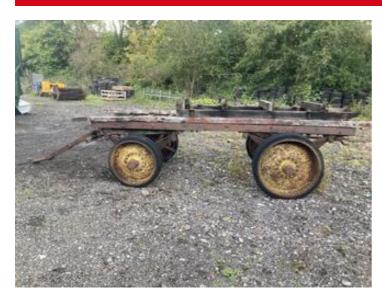

#### **DESCRIPTION**

By Eagle Engineering of Warwick. Formerly owned by Chipperfields Circus and Sir William McAlpine. Needs full restoration, bearings and wheels good. Approximately 12' x 6'. Ideal behind steam engine or classic truck / tractor. Rare opportunity, offers around £2000.