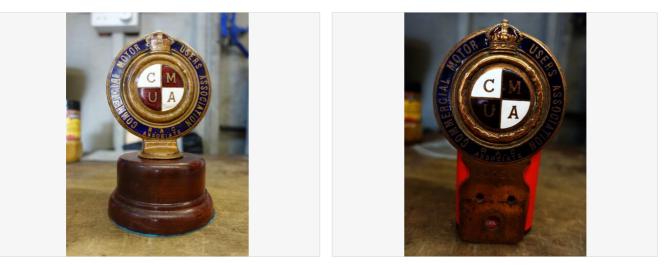

### DESCRIPTION

 $\pm$ 90- $\pm$ 100. Early 1900s x2. The flat one is in mint condition and the one on the plinth has had a small repair to the white enamel. The flat one is  $\pm$ 100.00 and the other  $\pm$ 90.00 both with free postage. A finishing touch to an old commercial or a collectors item.

#### **ITEM IMAGES**

Price £0