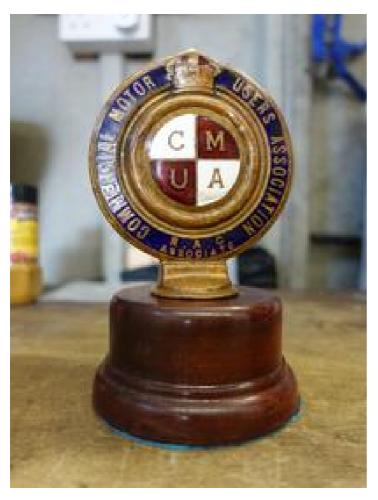

### DESCRIPTION

 $\pm$ 90- $\pm$ 100. Early 1900s x2. The flat one is in mint condition and the one on the plinth has had a small repair to the white enamel. The flat one is  $\pm$ 100.00 and the other  $\pm$ 90.00 both with free postage. A finishing touch to an old commercial or a collectors item.

#### **ITEM IMAGES**

Price £0