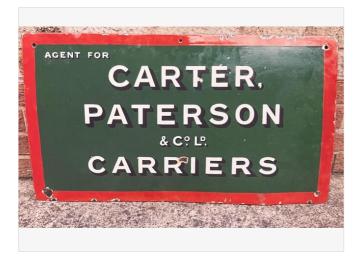

# Miscellaneous Trucks/Lorries Other Carter Paterson enamel sign

Price £280

#### **DESCRIPTION**

1930s. In very good condition. Measures 31.5in x 18in. Postage £15. Also rare AA village sign pre 1911. 2 different CMUA enamel badges pre war.