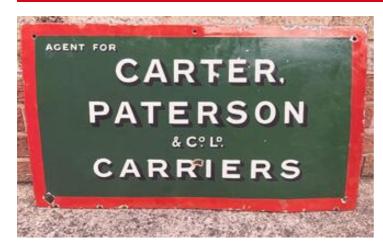

# Miscellaneous Trucks/Lorries Other Carter Paterson enamel sign

Price £280

#### **DESCRIPTION**

1930s. In very good condition. Measures 31.5in x 18in. Postage £15. Also rare AA village sign pre 1911. 2 different CMUA enamel badges pre war.