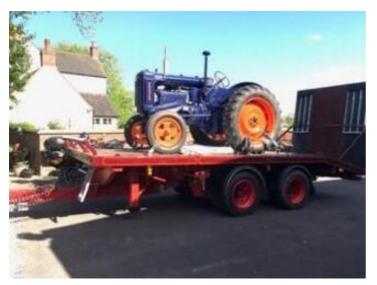

#### DESCRIPTION

POA. 16 ton GVW. Extensive restoration recently complete chassis up, photos of work available. Power pack hydraulic ramp, fly ramps, ideal work or classic. Ideal for two tractors. Fitted with a 57 mm VBG tow coupling, October test.