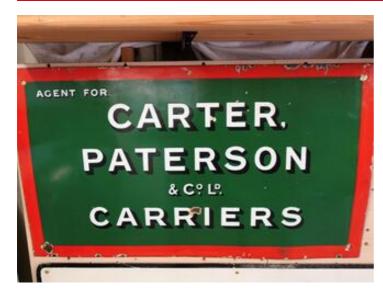

# Miscellaneous Cars Carter Patterson enamel sign

Price £0

#### **DESCRIPTION**

POA. 1920s / 30s in good condition. Measures 31 and a quarter inches X 17 and 5 eighth inches. I also have a Carter Patterson tin sign pre 1905 mounted on a board measuring 24 inches X 31 and a half inches.