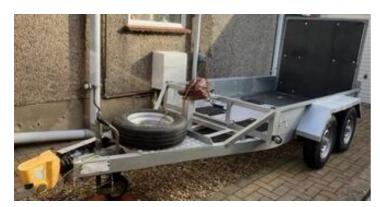

## **DESCRIPTION**

Tandem axle trailer in very good condition,  $8' \times 4'$  bed. Has been used to transport 4,1/2"traction engine. Mechanical hand winch in place, well shod all round including spare wheel. Unsure of actual age - I have owned it since 2014.