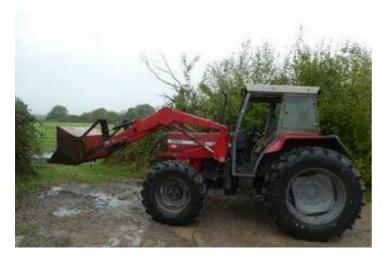

# **Tractors Massey Ferguson 390 12x12 shuttle 1990**

Price £8,999

### **DESCRIPTION**

Massey Fergsuon 12x12 shuttle high line cab, runs, drives, no 4wd, 1990.

## **AD INFORMATION**

Model: 390 12x12 shuttle

**Year:** 1990

VAT applicable?: Yes

**Region:** South West