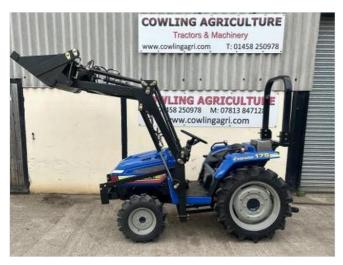

# **Tractors Iseki 174 and Loader**

#### DESCRIPTION

Fantastic Machine lots of power As new condition.

| AD INFORMATION   |                |
|------------------|----------------|
| Model:           | 174 and Loader |
| VAT applicable?: | No             |
| Region:          | South West     |