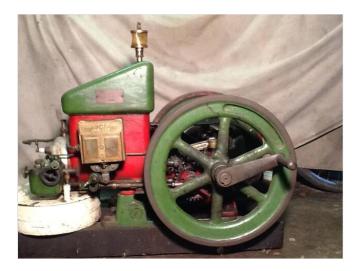

# **Stationary Engines Other Witte 2 HP Stationary Engine**

Price £380

## **DESCRIPTION**

Early 1920's with open big end AIV Wipac magneto triggered from camshaft, throttle governor, older restoration, running in 2024.

### **AD INFORMATION**

**Model:** Witte 2 HP Stationary Engine

VAT applicable?:

**Region:** South West