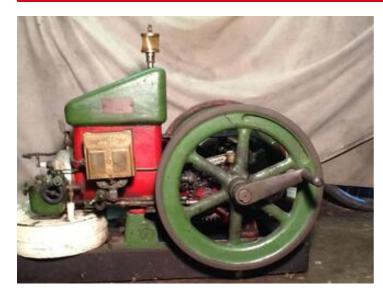

# **Stationary Engines Other Witte 2 HP Stationary Engine**

Price £380

## **DESCRIPTION**

Early 1920's with open big end AIV Wipac magneto triggered from camshaft, throttle governor, older restoration, running in 2024.

### **AD INFORMATION**

**Model:** Witte 2 HP Stationary Engine

VAT applicable?:

**Region:** South West