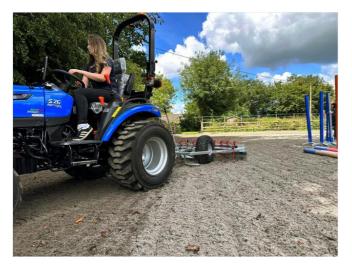

# Tractors Other Solis 26M Side Shift Tractor with MG250 Arena Leveller

Price £10,345

#### DESCRIPTION

The Solis 26M Side Shift Tractor is now available in a comprehensive package with the MG250 Arena Leveller complete with a Rear Consolidation Roller – the ultimate solution for maintaining pristine equestrian facilities.