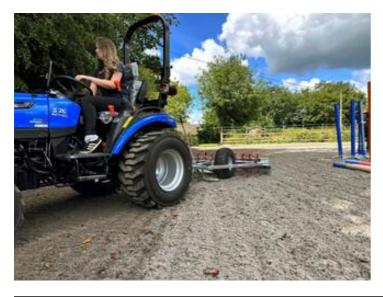

# Tractors Other Solis 26M Side Shift Tractor with MG250 Arena Leveller

Price £10,345

#### DESCRIPTION

The Solis 26M Side Shift Tractor is now available in a comprehensive package with the MG250 Arena Leveller complete with a Rear Consolidation Roller – the ultimate solution for maintaining pristine equestrian facilities.