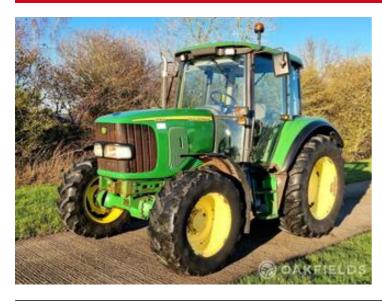

# Tractors John Deere 6220 2007

Price £15,450

#### **DESCRIPTION**

A basic SE spec tractor with 3 SCVS, 540/1000 PTO and hydraulic pushout hitch. A scruffy tractor but mechanically sound. Some play in the rockshaft as to be expected for hours. 10,270 hours.

## **AD INFORMATION**

**Model:** 6220

**Year:** 2007

VAT applicable?: Yes

**Hours:** 10270 h

**Region:** South East