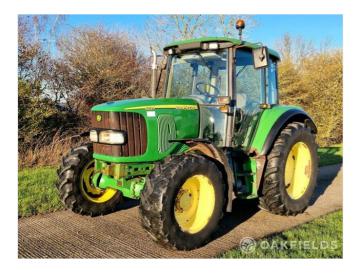

# Tractors John Deere 6220 2007

Price £15,450

#### **DESCRIPTION**

A basic SE spec tractor with 3 SCVS, 540/1000 PTO and hydraulic pushout hitch. A scruffy tractor but mechanically sound. Some play in the rockshaft as to be expected for hours. 10,270 hours.

## **AD INFORMATION**

**Model:** 6220

**Year:** 2007

VAT applicable?: Yes

**Hours:** 10270 h

**Region:** South East