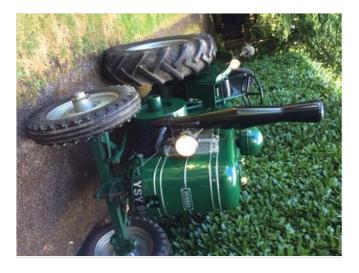

#### **DESCRIPTION**

POA. Contractors with Marshall winch, lights and high gear. Good tyres, starts instantly on the handle, older restoration. Nice tractor drives nicely.

## **AD INFORMATION**

Model: Series 2

**Year:** 1948

VAT applicable?:

**Region:** South East