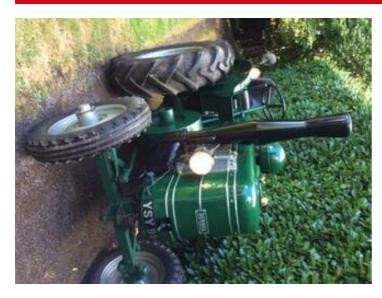

#### **DESCRIPTION**

POA. Contractors with Marshall winch, lights and high gear. Good tyres, starts instantly on the handle, older restoration. Nice tractor drives nicely.

## **AD INFORMATION**

Model: Series 2

**Year:** 1948

VAT applicable?:

**Region:** South East