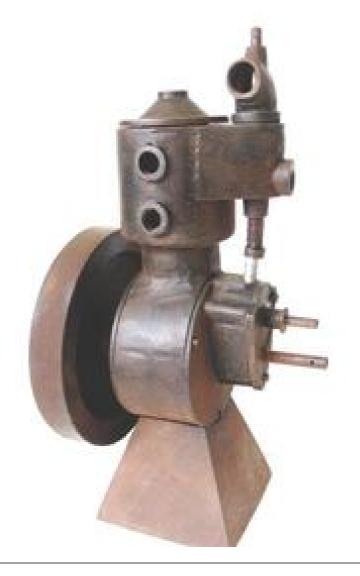

## **Stationary Engines Other Unknown early vertical stationary** engine

Price £450

#### **DESCRIPTION**

Automatic inlet valve type. 12 inches tall.

### **ITEM ADDRESS**

South East

**Stationary Engines Other Unknown early vertical stationary engine** 

Price £450