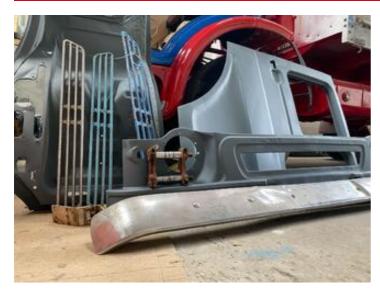

#### **DESCRIPTION**

POA. AEC ergonomic panels and parts. For Marshal and Mercury. Drivers door, floor, headlight panel, spring hangers, grill panels etc.