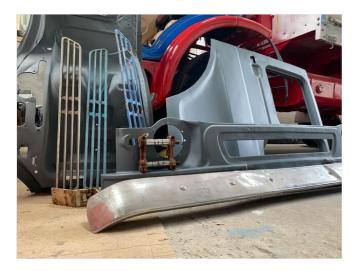

#### **DESCRIPTION**

POA. AEC ergonomic panels and parts. For Marshal and Mercury. Drivers door, floor, headlight panel, spring hangers, grill panels etc.