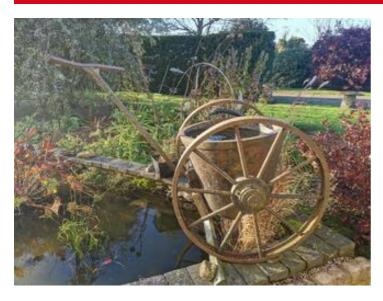

#### DESCRIPTION

Cast iron smelting pot on wheels originally from bliss mill, rather unusual and large, it holds water for our pond but can be used for anything. We would like around £700 if possible or any offer. The buyer has got to come and pick it up, we don't deliver.