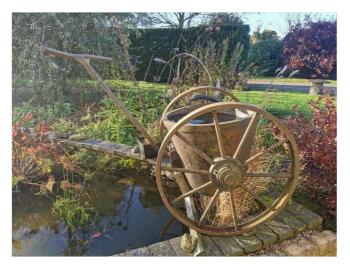

#### DESCRIPTION

Cast iron smelting pot on wheels originally from bliss mill, rather unusual and large, it holds water for our pond but can be used for anything. We would like around £700 if possible or any offer. The buyer has got to come and pick it up, we don't deliver.