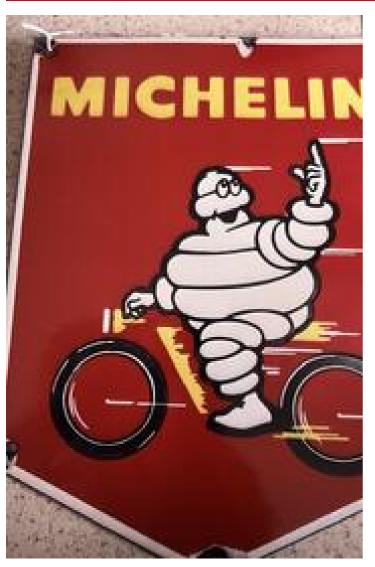

## DESCRIPTION

Michelin man on bike enamel sign (not tin), size 9x12 inch, post free.