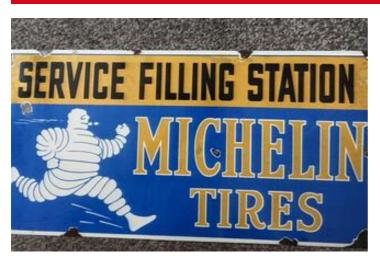

# Miscellaneous Cars Service filling station Michelin tires enamel sign

## DESCRIPTION

| (Not tin) | size | 18" | Х | 9 | inch. |
|-----------|------|-----|---|---|-------|
|-----------|------|-----|---|---|-------|

## Price £70

Miscellaneous Cars Service filling station Michelin tires enamel sign

Price £70