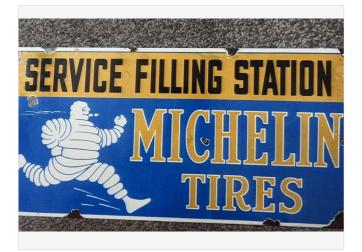

# Miscellaneous Cars Service filling station Michelin tires enamel sign

## DESCRIPTION

| (Not tin) | size | 18" | Х | 9 | inch. |
|-----------|------|-----|---|---|-------|
|-----------|------|-----|---|---|-------|

## Price £70

Miscellaneous Cars Service filling station Michelin tires enamel sign

Price £70