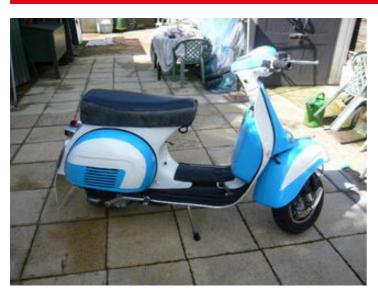

#### DESCRIPTION

ULEZ compliant. GS vespa style chrome panels and painted panels and headset top. Electric starter. New style indicators. No scratches, dents or rust. No messing about with 2 stroke oil, just unleaded petrol. Very good condition. Very reliable. Always been garaged. Never used in wet weather. Runs very well, pleasure to ride. MOT until May 2025.

| AD INFORMATION                                          |            |  |
|---------------------------------------------------------|------------|--|
| Model:                                                  |            |  |
| Vespa PX style LML 125 manual 4 stroke GS160 look alike |            |  |
| Year:                                                   | 2012       |  |
| VAT applicable?:                                        | No         |  |
| Region:                                                 | South East |  |
|                                                         |            |  |