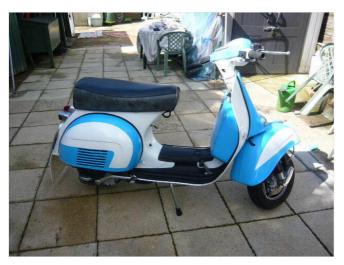

#### DESCRIPTION

ULEZ compliant. GS vespa style chrome panels and painted panels and headset top. Electric starter. New style indicators. No scratches, dents or rust. No messing about with 2 stroke oil, just unleaded petrol. Very good condition. Very reliable. Always been garaged. Never used in wet weather. Runs very well, pleasure to ride. MOT until May 2025.

| AD INFORMATION                                          |            |  |
|---------------------------------------------------------|------------|--|
| Model:                                                  |            |  |
| Vespa PX style LML 125 manual 4 stroke GS160 look alike |            |  |
| Year:                                                   | 2012       |  |
| VAT applicable?:                                        | No         |  |
| Region:                                                 | South East |  |
|                                                         |            |  |