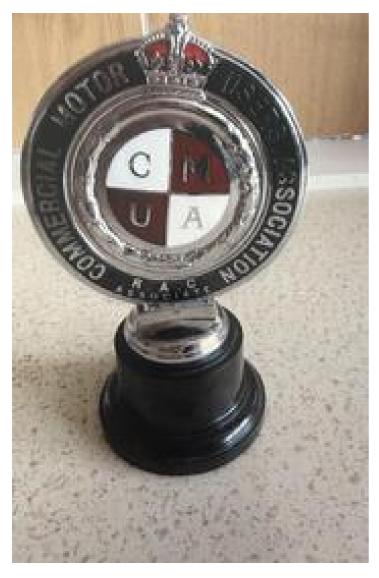

# Miscellaneous Cars Original 1920-1930 RAC Associate Commercial Motor Users Association badge

Price £95

#### **DESCRIPTION**

3/8 stud fixing, near mint condition.

# Miscellaneous Cars Original 1920-1930 RAC Associate Commercial Motor Users Association badge

Price £95

Original 1920-1930 RAC Associate Commercial Motor Users Association badge

VAT applicable?: No

**Region:** South East