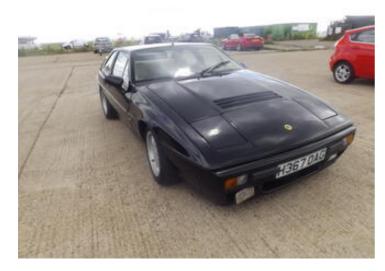

**Lotus Excel 1990** 

Price £7,500

#### **DESCRIPTION**

1990 Excel SE, Black, beige leather interior, MoT 10/2024, stainless steel exhaust, limited slip diff. Drives as a Lotus should. Engine rebuild 2006. Have had the car for nine years, it is regularly used and in very good condition although not 'showroom' which is reflected in the price. Lots of history. Selling because frankly I am getting a bit long in the tooth to do it justice! Offers welcome.

#### **AD INFORMATION**

**Year:** 1990

VAT applicable?:

Mileage: 116200 miles

Fuel: Petrol

**Transmission:** Manual

**Region:** South East

**Lotus Excel 1990** 