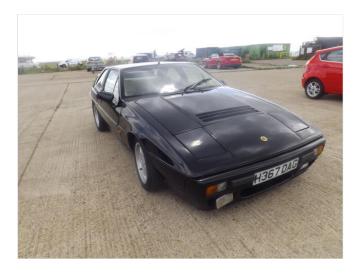

**Lotus Excel 1990** 

Price £7,500

#### **DESCRIPTION**

1990 Excel SE, Black, beige leather interior, MoT 10/2024, stainless steel exhaust, limited slip diff. Drives as a Lotus should. Engine rebuild 2006. Have had the car for nine years, it is regularly used and in very good condition although not 'showroom' which is reflected in the price. Lots of history. Selling because frankly I am getting a bit long in the tooth to do it justice! Offers welcome.

#### **AD INFORMATION**

**Year:** 1990

VAT applicable?:

Mileage: 116200 miles

Fuel: Petrol

**Transmission:** Manual

**Region:** South East

**Lotus Excel 1990** 