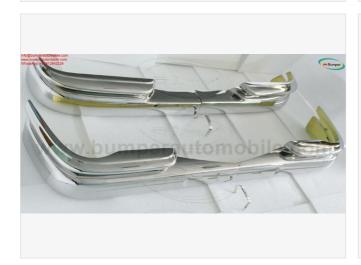

## **DESCRIPTION**

Mercedes W111 W112 Fintail Saloon bumpers (1959 - 1968): 220B, 220S, 220SE, 230S, 300SE, 300SEL, 220 SEB 4 door only. One set includes: One front bumper in 4 parts and front joining stripe One rear bumper in 4 parts and front joining stripe Mounting kit (bolts and nuts). Bumper is copied from the original in shape, size and is perfectly comparable to the original bumper. Bumper is made from 304 stainless steel (it never rust, even at different temperatures), After the bumper is finished, it is polished to high gloss. It looks like chrome. The inside of the bumper is painted with many layers, making it smoother and more beautiful. Please see the link: bumperautomobile.com/mercedes-w111-w112-fintail-saloon-bumpers.html Besides this bumper, I also have bumpers Mercedes 300SL, W107, W108, W111 Coupe and Sedan, W113, W120 W121, W180 and some other types Mercedes. The current bumper models we have: Mercedes, Datsun, BMW, Volvo, Volkswagen, Jaguar, Ford, Opel, Triumph.... The choice for your car: luxury – class. If you need bumpers for any classic car, please contact. We can support for you: bumperautomobile.com, Mercedes W111 Sedan bumper, Mercedes W111 Sedan Stoßfänger Email: amy.bumperautomobile@gmail.com or info@bumperautomobile.com WhatsApp: +84976133731; +84812842228 Facebook: