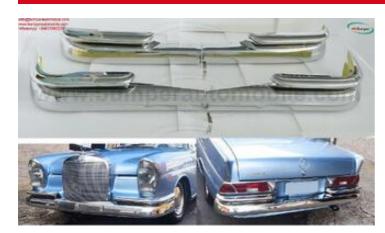

## **DESCRIPTION**

Mercedes W111 W112 Fintail Saloon bumpers (1959 - 1968): 220B, 220S, 220SE, 230S, 300SE, 300SEL, 220 SEB 4 door only. One set includes: One front bumper in 4 parts and front joining stripe One rear bumper in 4 parts and front joining stripe Mounting kit (bolts and nuts). Bumper is copied from the original in shape, size and is perfectly comparable to the original bumper. Bumper is made from 304 stainless steel (it never rust, even at different temperatures), After the bumper is finished, it is polished to high gloss. It looks like chrome. The inside of the bumper is painted with many layers, making it smoother and more beautiful. Please see the link: bumperautomobile.com/mercedes-w111-w112-fintail-saloon-bumpers.html Besides this bumper, I also have bumpers Mercedes 300SL, W107, W108, W111 Coupe and Sedan, W113, W120 W121, W180 and some other types Mercedes. The current bumper models we have: Mercedes, Datsun, BMW, Volvo, Volkswagen, Jaguar, Ford, Opel, Triumph.... The choice for your car: luxury – class. If you need bumpers for any classic car, please contact. We can support for you: bumperautomobile.com, Mercedes W111 Sedan bumper, Mercedes W111 Sedan Stoßfänger Email: amy.bumperautomobile@gmail.com or info@bumperautomobile.com WhatsApp: +84976133731; +84812842228 Facebook: