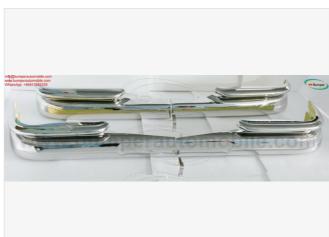

## **DESCRIPTION**

Mercedes W111 W112 Fintail Saloon bumpers (1959 - 1968): 220B, 220S, 220SE, 230S, 300SE, 300SEL, 220 SEB 4 door only. One set includes: One front bumper in 4 parts and front joining stripe One rear bumper in 4 parts and front joining stripe Mounting kit (bolts and nuts). Bumper is copied from the original in shape, size and is perfectly comparable to the original bumper. Bumper is made from 304 stainless steel (it never rust, even at different temperatures), After the bumper is finished, it is polished to high gloss. It looks like chrome. The inside of the bumper is painted with many layers, making it smoother and more beautiful. Please see the link: bumperautomobile.com/mercedes-w111-w112-fintail-saloon-bumpers.html Besides this bumper, I also have bumpers Mercedes 300SL, W107, W108, W111 Coupe and Sedan, W113, W120 W121, W180 and some other types Mercedes. The current bumper models we have: Mercedes, Datsun, BMW, Volvo, Volkswagen, Jaguar, Ford, Opel, Triumph.... The choice for your car: luxury – class. If you need bumpers for any classic car, please contact. We can support for you: bumperautomobile.com, Mercedes W111 Sedan bumper, Mercedes W111 Sedan Stoßfänger Email: amy.bumperautomobile@gmail.com or info@bumperautomobile.com WhatsApp: +84976133731; +84812842228 Facebook: