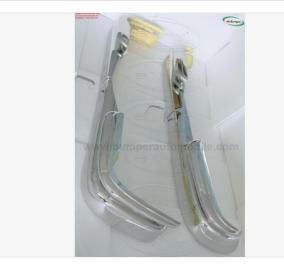

## **DESCRIPTION**

Mercedes W111 W112 Fintail Saloon bumpers (1959 - 1968): 220B, 220S, 220SE, 230S, 300SE, 300SEL, 220 SEB 4 door only. One set includes: One front bumper in 4 parts and front joining stripe One rear bumper in 4 parts and front joining stripe Mounting kit (bolts and nuts). Bumper is copied from the original in shape, size and is perfectly comparable to the original bumper. Bumper is made from 304 stainless steel (it never rust, even at different temperatures), After the bumper is finished, it is polished to high gloss. It looks like chrome. The inside of the bumper is painted with many layers, making it smoother and more beautiful. Please see the link: bumperautomobile.com/mercedes-w111-w112-fintail-saloon-bumpers.html Besides this bumper, I also have bumpers Mercedes 300SL, W107, W108, W111 Coupe and Sedan, W113, W120 W121, W180 and some other types Mercedes. The current bumper models we have: Mercedes, Datsun, BMW, Volvo, Volkswagen, Jaguar, Ford, Opel, Triumph.... The choice for your car: luxury – class. If you need bumpers for any classic car, please contact. We can support for you: bumperautomobile.com, Mercedes W111 Sedan bumper, Mercedes W111 Sedan Stoßfänger Email: amy.bumperautomobile@gmail.com or info@bumperautomobile.com WhatsApp: +84976133731; +84812842228 Facebook: