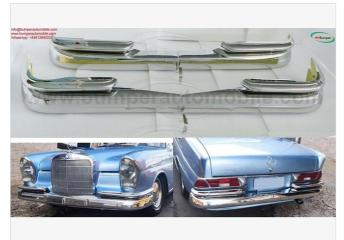

## **DESCRIPTION**

Mercedes W111 W112 Fintail Saloon bumpers (1959 - 1968): 220B, 220S, 220SE, 230S, 300SE, 300SEL, 220 SEB 4 door only. One set includes: One front bumper in 4 parts and front joining stripe One rear bumper in 4 parts and front joining stripe Mounting kit (bolts and nuts). Bumper is copied from the original in shape, size and is perfectly comparable to the original bumper. Bumper is made from 304 stainless steel (it never rust, even at different temperatures), After the bumper is finished, it is polished to high gloss. It looks like chrome. The inside of the bumper is painted with many layers, making it smoother and more beautiful. Please see the link: bumperautomobile.com/mercedes-w111-w112-fintail-saloon-bumpers.html Besides this bumper, I also have bumpers Mercedes 300SL, W107, W108, W111 Coupe and Sedan, W113, W120 W121, W180 and some other types Mercedes. The current bumper models we have: Mercedes, Datsun, BMW, Volvo, Volkswagen, Jaguar, Ford, Opel, Triumph.... The choice for your car: luxury – class. If you need bumpers for any classic car, please contact. We can support for you: bumperautomobile.com, Mercedes W111 Sedan bumper, Mercedes W111 Sedan Stoßfänger Email: amy.bumperautomobile@gmail.com or info@bumperautomobile.com WhatsApp: +84976133731; +84812842228 Facebook: