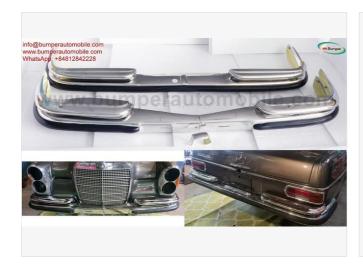

### **DESCRIPTION**

Mercedes Benz W108 W109 bumper new 1965-1973 (For: Mercedes-Benz) One set bumper includes: One front bumper in 4 parts plus front joining stripe, 2 rubber One rear bumper in 4 parts rear joining stripe, 1clamp, 1 long rubber. Mounting kit (bolts and nuts). Bumper is copied from the original in shape, size and is perfectly comparable to the original bumper. Bumper is made from 304 stainless steel (it never rust, even at different temperatures), After the bumper is finished, it is polished to high gloss. It looks like chrome. The inside of the bumper is painted with many layers, making it smoother and more beautiful. Please see the link: bumperautomobile.com/mercedes-benz-w108-w109-bumpers-with-rubber.html Besides this bumper, I also have bumpers Mercedes W121 190SL, 300SL, W107, W108, W111 Coupe and Sedan, W113, W120 W121, W180 and some other types Mercedes. The current bumper models we have: Lancia, Renault, Datsun, BMW, Volvo, Volkswagen, Jaguar, Ford, Opel, Triumph.... The choice for your car: luxury – class. If you need bumper for any classic car, please contact. We can support for you: bumperautomobile.com, Mercedes Benz W108 & W109, Mercedes Benz W108/W109 Stoßfänger Email: amy.bumperautomobile@gmail.com or info@bumperautomobile.com WhatsApp: +84976133731; +84812842228 Facebook: facebook.com/tienbumper.tran.5/ Instagram: instagram.com/bumperautomobile/ Website: