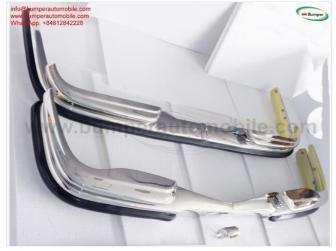

### **DESCRIPTION**

Mercedes Benz W108 W109 bumper new 1965-1973 (For: Mercedes-Benz) One set bumper includes: One front bumper in 4 parts plus front joining stripe, 2 rubber One rear bumper in 4 parts rear joining stripe, 1clamp, 1 long rubber. Mounting kit (bolts and nuts). Bumper is copied from the original in shape, size and is perfectly comparable to the original bumper. Bumper is made from 304 stainless steel (it never rust, even at different temperatures), After the bumper is finished, it is polished to high gloss. It looks like chrome. The inside of the bumper is painted with many layers, making it smoother and more beautiful. Please see the link: bumperautomobile.com/mercedes-benz-w108-w109-bumpers-with-rubber.html Besides this bumper, I also have bumpers Mercedes W121 190SL, 300SL, W107, W108, W111 Coupe and Sedan, W113, W120 W121, W180 and some other types Mercedes. The current bumper models we have: Lancia, Renault, Datsun, BMW, Volvo, Volkswagen, Jaguar, Ford, Opel, Triumph.... The choice for your car: luxury – class. If you need bumper for any classic car, please contact. We can support for you: bumperautomobile.com, Mercedes Benz W108 & W109, Mercedes Benz W108/W109 Stoßfänger Email: amy.bumperautomobile@gmail.com or info@bumperautomobile.com WhatsApp: +84976133731; +84812842228 Facebook: facebook.com/tienbumper.tran.5/ Instagram: instagram.com/bumperautomobile/ Website: