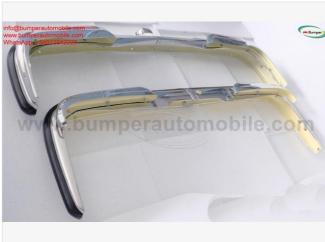

### **DESCRIPTION**

Mercedes Benz W108 W109 bumper new 1965-1973 (For: Mercedes-Benz) One set bumper includes: One front bumper in 4 parts plus front joining stripe, 2 rubber One rear bumper in 4 parts rear joining stripe, 1clamp, 1 long rubber. Mounting kit (bolts and nuts). Bumper is copied from the original in shape, size and is perfectly comparable to the original bumper. Bumper is made from 304 stainless steel (it never rust, even at different temperatures), After the bumper is finished, it is polished to high gloss. It looks like chrome. The inside of the bumper is painted with many layers, making it smoother and more beautiful. Please see the link: bumperautomobile.com/mercedes-benz-w108-w109-bumpers-with-rubber.html Besides this bumper, I also have bumpers Mercedes W121 190SL, 300SL, W107, W108, W111 Coupe and Sedan, W113, W120 W121, W180 and some other types Mercedes. The current bumper models we have: Lancia, Renault, Datsun, BMW, Volvo, Volkswagen, Jaguar, Ford, Opel, Triumph.... The choice for your car: luxury – class. If you need bumper for any classic car, please contact. We can support for you: bumperautomobile.com, Mercedes Benz W108 & W109, Mercedes Benz W108/W109 Stoßfänger Email: amy.bumperautomobile@gmail.com or info@bumperautomobile.com WhatsApp: +84976133731; +84812842228 Facebook: facebook.com/tienbumper.tran.5/ Instagram: instagram.com/bumperautomobile/ Website: