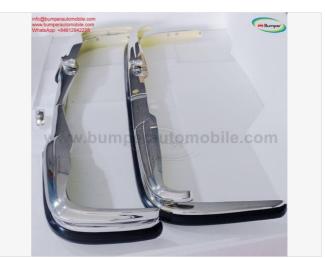

### **DESCRIPTION**

Mercedes Benz W108 W109 bumper new 1965-1973 (For: Mercedes-Benz) One set bumper includes: One front bumper in 4 parts plus front joining stripe, 2 rubber One rear bumper in 4 parts rear joining stripe, 1clamp, 1 long rubber. Mounting kit (bolts and nuts). Bumper is copied from the original in shape, size and is perfectly comparable to the original bumper. Bumper is made from 304 stainless steel (it never rust, even at different temperatures), After the bumper is finished, it is polished to high gloss. It looks like chrome. The inside of the bumper is painted with many layers, making it smoother and more beautiful. Please see the link: bumperautomobile.com/mercedes-benz-w108-w109-bumpers-with-rubber.html Besides this bumper, I also have bumpers Mercedes W121 190SL, 300SL, W107, W108, W111 Coupe and Sedan, W113, W120 W121, W180 and some other types Mercedes. The current bumper models we have: Lancia, Renault, Datsun, BMW, Volvo, Volkswagen, Jaguar, Ford, Opel, Triumph.... The choice for your car: luxury – class. If you need bumper for any classic car, please contact. We can support for you: bumperautomobile.com, Mercedes Benz W108 & W109, Mercedes Benz W108/W109 Stoßfänger Email: amy.bumperautomobile@gmail.com or info@bumperautomobile.com WhatsApp: +84976133731; +84812842228 Facebook: facebook.com/tienbumper.tran.5/ Instagram: instagram.com/bumperautomobile/ Website: