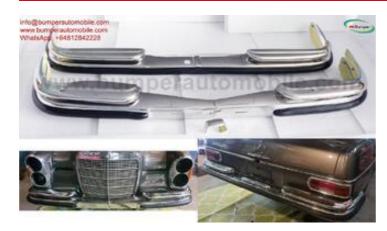

### **DESCRIPTION**

Mercedes Benz W108 W109 bumper new 1965-1973 (For: Mercedes-Benz) One set bumper includes: One front bumper in 4 parts plus front joining stripe, 2 rubber One rear bumper in 4 parts rear joining stripe, 1clamp, 1 long rubber. Mounting kit (bolts and nuts). Bumper is copied from the original in shape, size and is perfectly comparable to the original bumper. Bumper is made from 304 stainless steel (it never rust, even at different temperatures), After the bumper is finished, it is polished to high gloss. It looks like chrome. The inside of the bumper is painted with many layers, making it smoother and more beautiful. Please see the link: bumperautomobile.com/mercedes-benz-w108-w109-bumpers-with-rubber.html Besides this bumper, I also have bumpers Mercedes W121 190SL, 300SL, W107, W108, W111 Coupe and Sedan, W113, W120 W121, W180 and some other types Mercedes. The current bumper models we have: Lancia, Renault, Datsun, BMW, Volvo, Volkswagen, Jaguar, Ford, Opel, Triumph.... The choice for your car: luxury – class. If you need bumper for any classic car, please contact. We can support for you: bumperautomobile.com, Mercedes Benz W108 & W109, Mercedes Benz W108/W109 Stoßfänger Email: amy.bumperautomobile@gmail.com or info@bumperautomobile.com WhatsApp: +84976133731; +84812842228 Facebook: facebook.com/tienbumper.tran.5/ Instagram: instagram.com/bumperautomobile/ Website: