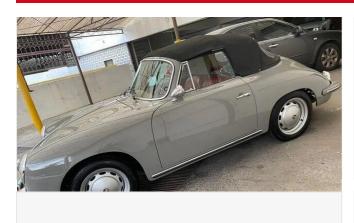

#### DESCRIPTION

CORRECT MODEL IS: ENVEMO Location : Brazil Condition : excellent Stock : #7297 YEAR : 1981 Body Style : Envemo Ext Color : grey Additional Info : 1981 Envemo Super 90 cabriolet, impeccable condition. Totally original vehicle, only 79,000 km driven, one of the best units in Brazil. Body and paintwork in perfect condition, never suffered any knocks or damage. Original interior all in red leather in perfect condition. Perfect original hood. Excellent original VW 1,600 mechanics and all components in perfect working order. Original wheels with new tires. Everything working and fully operational. For export from Brazil to any country Just add shipping Since 2013, exporting classic cars from Brazil worldwide Contact us for more details https://www.brazilianclassiccars.com/store/p/1981-envemo-super90-for-sale