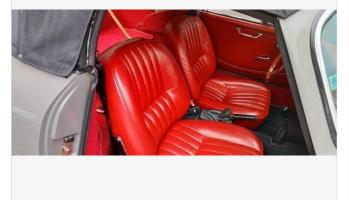

#### DESCRIPTION

CORRECT MODEL IS: ENVEMO Location : Brazil Condition : excellent Stock : #7297 YEAR : 1981 Body Style : Envemo Ext Color : grey Additional Info : 1981 Envemo Super 90 cabriolet, impeccable condition. Totally original vehicle, only 79,000 km driven, one of the best units in Brazil. Body and paintwork in perfect condition, never suffered any knocks or damage. Original interior all in red leather in perfect condition. Perfect original hood. Excellent original VW 1,600 mechanics and all components in perfect working order. Original wheels with new tires. Everything working and fully operational. For export from Brazil to any country Just add shipping Since 2013, exporting classic cars from Brazil worldwide Contact us for more details https://www.brazilianclassiccars.com/store/p/1981-envemo-super90-for-sale