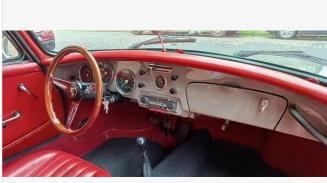

#### DESCRIPTION

CORRECT MODEL IS: ENVEMO Location : Brazil Condition : excellent Stock : #7297 YEAR : 1981 Body Style : Envemo Ext Color : grey Additional Info : 1981 Envemo Super 90 cabriolet, impeccable condition. Totally original vehicle, only 79,000 km driven, one of the best units in Brazil. Body and paintwork in perfect condition, never suffered any knocks or damage. Original interior all in red leather in perfect condition. Perfect original hood. Excellent original VW 1,600 mechanics and all components in perfect working order. Original wheels with new tires. Everything working and fully operational. For export from Brazil to any country Just add shipping Since 2013, exporting classic cars from Brazil worldwide Contact us for more details https://www.brazilianclassiccars.com/store/p/1981-envemo-super90-for-sale