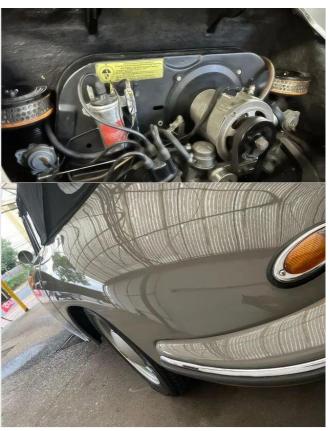

#### DESCRIPTION

CORRECT MODEL IS: ENVEMO Location : Brazil Condition : excellent Stock : #7297 YEAR : 1981 Body Style : Envemo Ext Color : grey Additional Info : 1981 Envemo Super 90 cabriolet, impeccable condition. Totally original vehicle, only 79,000 km driven, one of the best units in Brazil. Body and paintwork in perfect condition, never suffered any knocks or damage. Original interior all in red leather in perfect condition. Perfect original hood. Excellent original VW 1,600 mechanics and all components in perfect working order. Original wheels with new tires. Everything working and fully operational. For export from Brazil to any country Just add shipping Since 2013, exporting classic cars from Brazil worldwide Contact us for more details https://www.brazilianclassiccars.com/store/p/1981-envemo-super90-for-sale