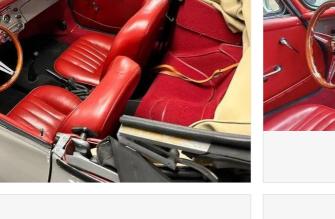

#### DESCRIPTION

CORRECT MODEL IS: ENVEMO Location : Brazil Condition : excellent Stock : #7297 YEAR : 1981 Body Style : Envemo Ext Color : grey Additional Info : 1981 Envemo Super 90 cabriolet, impeccable condition. Totally original vehicle, only 79,000 km driven, one of the best units in Brazil. Body and paintwork in perfect condition, never suffered any knocks or damage. Original interior all in red leather in perfect condition. Perfect original hood. Excellent original VW 1,600 mechanics and all components in perfect working order. Original wheels with new tires. Everything working and fully operational. For export from Brazil to any country Just add shipping Since 2013, exporting classic cars from Brazil worldwide Contact us for more details https://www.brazilianclassiccars.com/store/p/1981-envemo-super90-for-sale