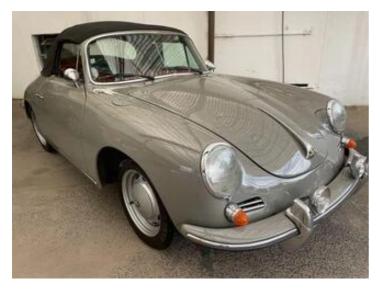

#### DESCRIPTION

CORRECT MODEL IS: ENVEMO Location : Brazil Condition : excellent Stock : #7297 YEAR : 1981 Body Style : Envemo Ext Color : grey Additional Info : 1981 Envemo Super 90 cabriolet, impeccable condition. Totally original vehicle, only 79,000 km driven, one of the best units in Brazil. Body and paintwork in perfect condition, never suffered any knocks or damage. Original interior all in red leather in perfect condition. Perfect original hood. Excellent original VW 1,600 mechanics and all components in perfect working order. Original wheels with new tires. Everything working and fully operational. For export from Brazil to any country Just add shipping Since 2013, exporting classic cars from Brazil worldwide Contact us for more details https://www.brazilianclassiccars.com/store/p/1981-envemo-super90-for-sale