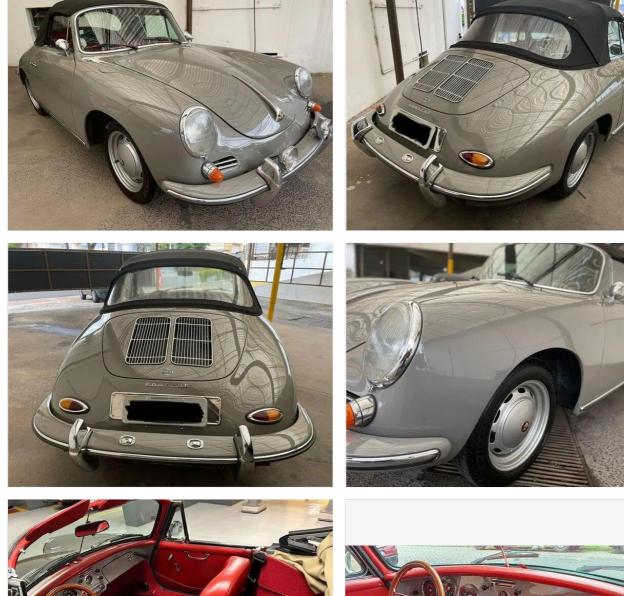

#### DESCRIPTION

CORRECT MODEL IS: ENVEMO Location : Brazil Condition : excellent Stock : #7297 YEAR : 1981 Body Style : Envemo Ext Color : grey Additional Info : 1981 Envemo Super 90 cabriolet, impeccable condition. Totally original vehicle, only 79,000 km driven, one of the best units in Brazil. Body and paintwork in perfect condition, never suffered any knocks or damage. Original interior all in red leather in perfect condition. Perfect original hood. Excellent original VW 1,600 mechanics and all components in perfect working order. Original wheels with new tires. Everything working and fully operational. For export from Brazil to any country Just add shipping Since 2013, exporting classic cars from Brazil worldwide Contact us for more details https://www.brazilianclassiccars.com/store/p/1981-envemo-super90-for-sale