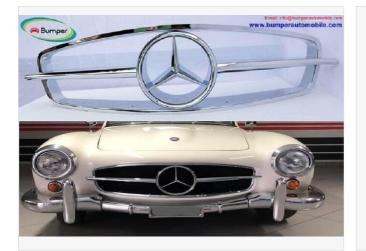

# DESCRIPTION

Mercedes 190 SL Roadster front grille (1955-1963) Mercedes 190 SL Roadster W121 front grille (1955-1963) FRONT GRILL AND STAR W121 190SL (55-63) STAINLESS STEEL POLISHED Mercedes 190SL Roadster W121 (55-63) Front Grill New A full set front grille for Mercedes 190SL of 6pcs, bolts and screws. Front grill has shape and size like the original samples. Front grill is made of 304 stainless steel imported from Japan and India, especially with a chrome content higher than 30%, so they never rust, do not corrode or peel over time. Surface is polished bright mirror, inside is painted 3 layers. Please see the link: bumperautomobile.com/mercedes-190-sl-roadster-front-grille.html Besides grill for Mercedes 190SL, I also have grill for Mercedes W113. The current bumper models we have: Datsun, BMW, Volvo, Volkswagen, Jaguar, Ford, Opel, Lancia, Triumph.... The choice for your car: luxury – class. If you need this product, please contact. We can support for you: bumperautomobile.com, Mercedes W190SL Grille.... Email: amy.bumperautomobile@gmail.com or info@bumperautomobile.com WhatsApp: +84976133731; +84812842228 Facebook: facebook.com/tienbumper.tran.5/ Instagram: instagram.com/bumperautomobile/ Web: bumperautomobile.com