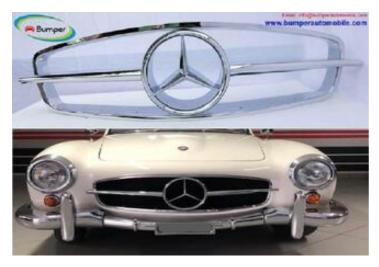

# DESCRIPTION

Mercedes 190 SL Roadster front grille (1955-1963) Mercedes 190 SL Roadster W121 front grille (1955-1963) FRONT GRILL AND STAR W121 190SL (55-63) STAINLESS STEEL POLISHED Mercedes 190SL Roadster W121 (55-63) Front Grill New A full set front grille for Mercedes 190SL of 6pcs, bolts and screws. Front grill has shape and size like the original samples. Front grill is made of 304 stainless steel imported from Japan and India, especially with a chrome content higher than 30%, so they never rust, do not corrode or peel over time. Surface is polished bright mirror, inside is painted 3 layers. Please see the link: bumperautomobile.com/mercedes-190-sl-roadster-front-grille.html Besides grill for Mercedes 190SL, I also have grill for Mercedes W113. The current bumper models we have: Datsun, BMW, Volvo, Volkswagen, Jaguar, Ford, Opel, Lancia, Triumph.... The choice for your car: luxury – class. If you need this product, please contact. We can support for you: bumperautomobile.com, Mercedes W190SL Grille.... Email: amy.bumperautomobile@gmail.com or info@bumperautomobile.com WhatsApp: +84976133731; +84812842228 Facebook: facebook.com/tienbumper.tran.5/ Instagram: instagram.com/bumperautomobile/ Web: bumperautomobile.com