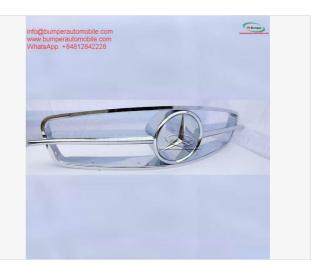

# DESCRIPTION

Mercedes 190 SL Roadster front grille (1955-1963) Mercedes 190 SL Roadster W121 front grille (1955-1963) FRONT GRILL AND STAR W121 190SL (55-63) STAINLESS STEEL POLISHED Mercedes 190SL Roadster W121 (55-63) Front Grill New A full set front grille for Mercedes 190SL of 6pcs, bolts and screws. Front grill has shape and size like the original samples. Front grill is made of 304 stainless steel imported from Japan and India, especially with a chrome content higher than 30%, so they never rust, do not corrode or peel over time. Surface is polished bright mirror, inside is painted 3 layers. Please see the link: bumperautomobile.com/mercedes-190-sl-roadster-front-grille.html Besides grill for Mercedes 190SL, I also have grill for Mercedes W113. The current bumper models we have: Datsun, BMW, Volvo, Volkswagen, Jaguar, Ford, Opel, Lancia, Triumph.... The choice for your car: luxury – class. If you need this product, please contact. We can support for you: bumperautomobile.com, Mercedes W190SL Grille.... Email: amy.bumperautomobile@gmail.com or info@bumperautomobile.com WhatsApp: +84976133731; +84812842228 Facebook: facebook.com/tienbumper.tran.5/ Instagram: instagram.com/bumperautomobile/ Web: bumperautomobile.com