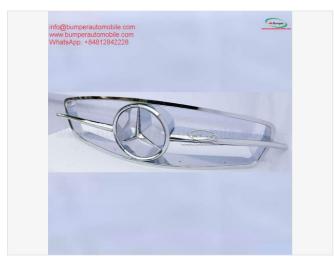

# DESCRIPTION

Mercedes 190 SL Roadster front grille (1955-1963) Mercedes 190 SL Roadster W121 front grille (1955-1963) FRONT GRILL AND STAR W121 190SL (55-63) STAINLESS STEEL POLISHED Mercedes 190SL Roadster W121 (55-63) Front Grill New A full set front grille for Mercedes 190SL of 6pcs, bolts and screws. Front grill has shape and size like the original samples. Front grill is made of 304 stainless steel imported from Japan and India, especially with a chrome content higher than 30%, so they never rust, do not corrode or peel over time. Surface is polished bright mirror, inside is painted 3 layers. Please see the link: bumperautomobile.com/mercedes-190-sl-roadster-front-grille.html Besides grill for Mercedes 190SL, I also have grill for Mercedes W113. The current bumper models we have: Datsun, BMW, Volvo, Volkswagen, Jaguar, Ford, Opel, Lancia, Triumph.... The choice for your car: luxury – class. If you need this product, please contact. We can support for you: bumperautomobile.com, Mercedes W190SL Grille.... Email: amy.bumperautomobile@gmail.com or info@bumperautomobile.com WhatsApp: +84976133731; +84812842228 Facebook: facebook.com/tienbumper.tran.5/ Instagram: instagram.com/bumperautomobile/ Web: bumperautomobile.com