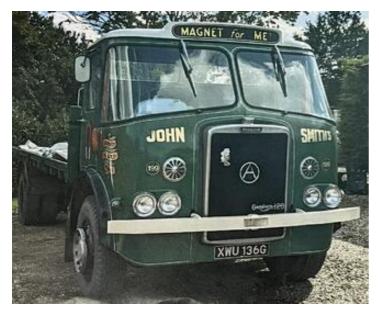

#### **DESCRIPTION**

POA. Atkinson 4 wheel flat. Ex Johnsmiths Brewers Dray complete with posts and chains. Gardner 6LW 5 speed with two speed axle. Very smart and ready to show. Starts well and drives lovely. New batteries.