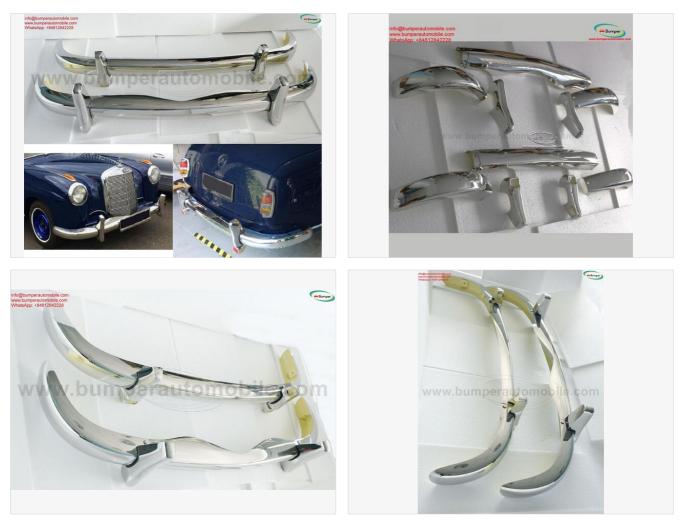

## DESCRIPTION

Mercedes Ponton 6cylinder Saloon bumpers W105 W180 W128 (1954-1959) models 220A, 220S, 220SE, 219(from 1957) One set include: One front bumper in 3 parts and 2 overrides One rear bumper in 3 parts and 2 overrides Mounting kit (bolts, nuts) Bumper is copied from the original in shape, size and is perfectly comparable to the original bumper. Bumper is made from 304 stainless steel (it never rust, even at different temperatures), After the bumper is finished, it is polished to high gloss. It looks like chrome. The inside of the bumper is painted with many layers, making it smoother and more beautiful. Please see the link: bumperautomobile.com/mercedes-ponton-w105-w180-w128-6-cylinder-saloon.html Besides bumper for Mercedes 220S, I also have bumpers Mercedes W121 190SL, 300SL, W107, W108, W111 Coupe and Sedan, W113, W120 W121, W180 and some other types Mercedes. The current bumper models we have: Mercedes, Datsun, BMW, Volvo, Volkswagen, Jaguar, Ford, Opel, Triumph.... The choice for your car: luxury – class. If you need bumpers for any classic car, please contact. We can support for you: bumperautomobile.com, Mercedes 220S bumper, Mercedes Ponton 220S Stoßfänger Email: amy.bumperautomobile@gmail.com or info@bumperautomobile.com WhatsApp: +84976133731; +84812842228 Facebook: facebook.com/tienbumper.tran.5/ Instagram: instagram.com/bumperautomobile/ Website: