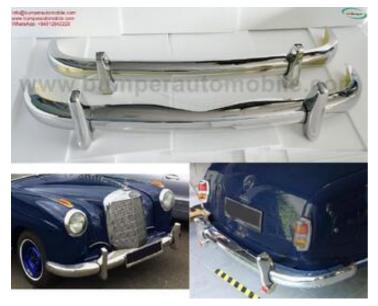

## DESCRIPTION

Mercedes Ponton 6cylinder Saloon bumpers W105 W180 W128 (1954-1959) models 220A, 220S, 220SE, 219(from 1957) One set include: One front bumper in 3 parts and 2 overrides One rear bumper in 3 parts and 2 overrides Mounting kit (bolts, nuts) Bumper is copied from the original in shape, size and is perfectly comparable to the original bumper. Bumper is made from 304 stainless steel (it never rust, even at different temperatures), After the bumper is finished, it is polished to high gloss. It looks like chrome. The inside of the bumper is painted with many layers, making it smoother and more beautiful. Please see the link: bumperautomobile.com/mercedes-ponton-w105-w180-w128-6-cylinder-saloon.html Besides bumper for Mercedes 220S, I also have bumpers Mercedes W121 190SL, 300SL, W107, W108, W111 Coupe and Sedan, W113, W120 W121, W180 and some other types Mercedes. The current bumper models we have: Mercedes, Datsun, BMW, Volvo, Volkswagen, Jaguar, Ford, Opel, Triumph.... The choice for your car: luxury – class. If you need bumpers for any classic car, please contact. We can support for you: bumperautomobile.com, Mercedes 220S bumper, Mercedes Ponton 220S Stoßfänger Email: amy.bumperautomobile@gmail.com or info@bumperautomobile.com WhatsApp: +84976133731; +84812842228 Facebook: facebook.com/tienbumper.tran.5/ Instagram: instagram.com/bumperautomobile/ Website: