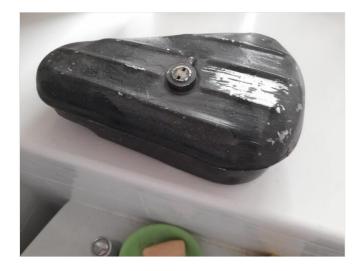

# Miscellaneous Cars Harley 45 1940s or 1950s original motorbike tool box

Price £95

**ITEM** 

Item URL: https

://www.motorfreeads.co.uk/125729

Item reference number #125729

**DEALER** 

**Greater London** 

#### **DESCRIPTION**

In black, signs of old chrome showing under paint, use as it is or strip back to old original chrome. Price firm plus post or free pick up in London.