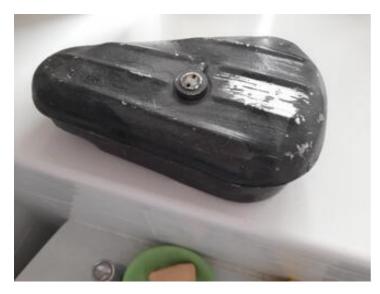

# Miscellaneous Cars Harley 45 1940s or 1950s original motorbike tool box

Price £95

**ITEM** 

Item URL: https

://www.motorfreeads.co.uk/125729

Item reference number #125729

**DEALER** 

**Greater London** 

#### **DESCRIPTION**

In black, signs of old chrome showing under paint, use as it is or strip back to old original chrome. Price firm plus post or free pick up in London.