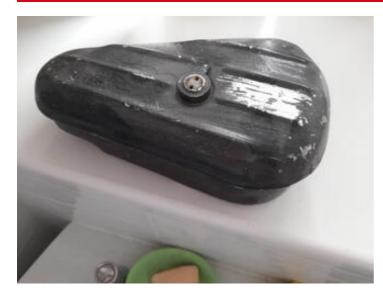

# Miscellaneous Cars Harley 45 1940s or 1950s original motorbike tool box

Price £95

#### **DESCRIPTION**

In black, signs of old chrome showing under paint, use as it is or strip back to old original chrome. Price firm plus post or free pick up in London.

## **AD INFORMATION**

Model:

Harley 45 1940s or 1950s original motorbike tool box

VAT applicable?:

**Region:** Greater London