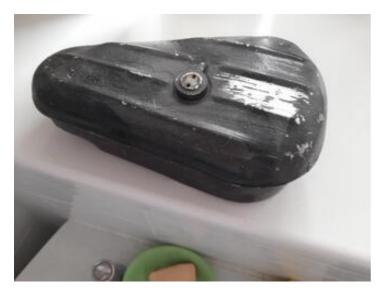

# Miscellaneous Cars Harley 45 1940s or 1950s original motorbike tool box

Price £95

#### **DESCRIPTION**

In black, signs of old chrome showing under paint, use as it is or strip back to old original chrome. Price firm plus post or free pick up in London.

# **AD INFORMATION**

Model:

Harley 45 1940s or 1950s original motorbike tool box

VAT applicable?:

**Region:** Greater London