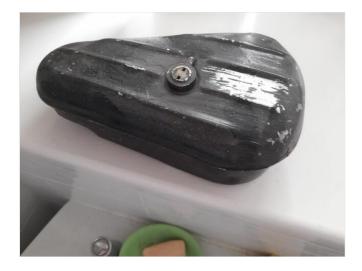

# Miscellaneous Cars Harley 45 1940s or 1950s original motorbike tool box

Price £95

#### **DESCRIPTION**

In black, signs of old chrome showing under paint, use as it is or strip back to old original chrome. Price firm plus post or free pick up in London.

# **AD INFORMATION**

Model:

Harley 45 1940s or 1950s original motorbike tool box

VAT applicable?:

**Region:** Greater London