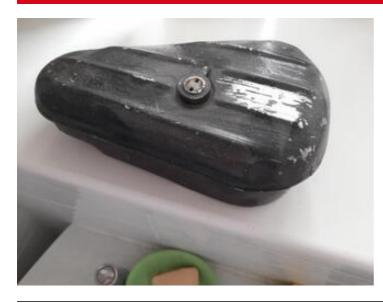

# Miscellaneous Cars Harley 45 1940s or 1950s original motorbike tool box

Price £95

#### **DESCRIPTION**

In black, signs of old chrome showing under paint, use as it is or strip back to old original chrome. Price firm plus post or free pick up in London.

## **AD INFORMATION**

Model:

Harley 45 1940s or 1950s original motorbike tool box

VAT applicable?:

**Region:** Greater London