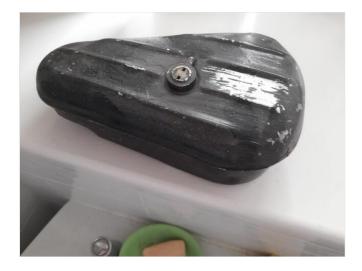

# Miscellaneous Cars Harley 45 1940s or 1950s original motorbike tool box

Price £95

#### **DESCRIPTION**

In black, signs of old chrome showing under paint, use as it is or strip back to old original chrome. Price firm plus post or free pick up in London.

## **AD INFORMATION**

Model:

Harley 45 1940s or 1950s original motorbike tool box

VAT applicable?:

**Region:** Greater London