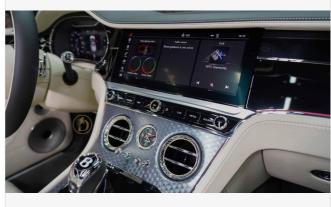

#### **DESCRIPTION**

Bentley Continental GTC Speed New 2023 6.0L Twin Turbo / W12 Cylinder 8 Speed Automatic Transmission 650 Horsepower All Wheel Drive European Specs Exterior Colour ONYX BLACK Interior Colour BEIGE ----- Additional Features ----- Bentley GTC Speed - Contrast Stitching - Battery Charger - Chrome Pinstripe to Fascia - Decorative Insert for console -Remote-controlled garage door opener - Heated du tone 3-spoke Hide trim wheel - Bang & Olufsen for Bentley - Diamond Knurling - Continental Blackline specification - Inductive phone charger - Touring specification - Front seat comfort specifications - Mood lighting specification - Leather specification - 22-speed wheel- dark tint - LED welcome lamps by Mulliner - Styling specifications (carbon exterior) - Bentley rotating display - Deep pile over mats front Dourado luxury car dealer is one of the best car dealers. The showroom is located in Dubai (UAE) and offers a wide range of LUXURY and sport cars also limited-edition cars with an inventory combining over 300 cars such as Rolls Royce, Bentley, Lamborghini, Ferrari, Porsche with the best prices in the market. Explore our latest offerings on our company website and stay updated on our inventory, news and promotions by searching for Dourado Luxury Cars on Facebook, Twitter, Instagram and YouTube. For more information contact us on our WhatsApp number +971547065448 or visit our showroom located at Rawabeh Building - Al Ouoz Industrial Area 1. Dubai.

## **ITEM IMAGES**

Price £348,000