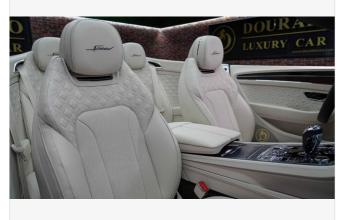

#### **DESCRIPTION**

Bentley Continental GTC Speed New 2023 6.0L Twin Turbo / W12 Cylinder 8 Speed Automatic Transmission 650 Horsepower All Wheel Drive European Specs Exterior Colour ONYX BLACK Interior Colour BEIGE ----- Additional Features ----- Bentley GTC Speed - Contrast Stitching - Battery Charger - Chrome Pinstripe to Fascia - Decorative Insert for console -Remote-controlled garage door opener - Heated du tone 3-spoke Hide trim wheel - Bang & Olufsen for Bentley - Diamond Knurling - Continental Blackline specification - Inductive phone charger - Touring specification - Front seat comfort specifications - Mood lighting specification - Leather specification - 22-speed wheel- dark tint - LED welcome lamps by Mulliner - Styling specifications (carbon exterior) - Bentley rotating display - Deep pile over mats front Dourado luxury car dealer is one of the best car dealers. The showroom is located in Dubai (UAE) and offers a wide range of LUXURY and sport cars also limited-edition cars with an inventory combining over 300 cars such as Rolls Royce, Bentley, Lamborghini, Ferrari, Porsche with the best prices in the market. Explore our latest offerings on our company website and stay updated on our inventory, news and promotions by searching for Dourado Luxury Cars on Facebook, Twitter, Instagram and YouTube. For more information contact us on our WhatsApp number +971547065448 or visit our showroom located at Rawabeh Building - Al Ouoz Industrial Area 1. Dubai.

## **ITEM IMAGES**

Price £348,000