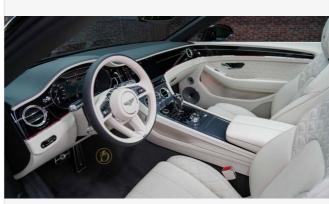

#### **DESCRIPTION**

Bentley Continental GTC Speed New 2023 6.0L Twin Turbo / W12 Cylinder 8 Speed Automatic Transmission 650 Horsepower All Wheel Drive European Specs Exterior Colour ONYX BLACK Interior Colour BEIGE ----- Additional Features ----- Bentley GTC Speed - Contrast Stitching - Battery Charger - Chrome Pinstripe to Fascia - Decorative Insert for console -Remote-controlled garage door opener - Heated du tone 3-spoke Hide trim wheel - Bang & Olufsen for Bentley - Diamond Knurling - Continental Blackline specification - Inductive phone charger - Touring specification - Front seat comfort specifications - Mood lighting specification - Leather specification - 22-speed wheel- dark tint - LED welcome lamps by Mulliner - Styling specifications (carbon exterior) - Bentley rotating display - Deep pile over mats front Dourado luxury car dealer is one of the best car dealers. The showroom is located in Dubai (UAE) and offers a wide range of LUXURY and sport cars also limited-edition cars with an inventory combining over 300 cars such as Rolls Royce, Bentley, Lamborghini, Ferrari, Porsche with the best prices in the market. Explore our latest offerings on our company website and stay updated on our inventory, news and promotions by searching for Dourado Luxury Cars on Facebook, Twitter, Instagram and YouTube. For more information contact us on our WhatsApp number +971547065448 or visit our showroom located at Rawabeh Building - Al Ouoz Industrial Area 1. Dubai.

## **ITEM IMAGES**

Price £348,000