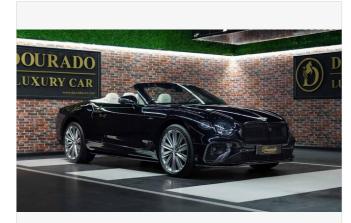

#### **DESCRIPTION**

Bentley Continental GTC Speed New 2023 6.0L Twin Turbo / W12 Cylinder 8 Speed Automatic Transmission 650 Horsepower All Wheel Drive European Specs Exterior Colour ONYX BLACK Interior Colour BEIGE ----- Additional Features ----- Bentley GTC Speed - Contrast Stitching - Battery Charger - Chrome Pinstripe to Fascia - Decorative Insert for console -Remote-controlled garage door opener - Heated du tone 3-spoke Hide trim wheel - Bang & Olufsen for Bentley - Diamond Knurling - Continental Blackline specification - Inductive phone charger - Touring specification - Front seat comfort specifications - Mood lighting specification - Leather specification - 22-speed wheel- dark tint - LED welcome lamps by Mulliner - Styling specifications (carbon exterior) - Bentley rotating display - Deep pile over mats front Dourado luxury car dealer is one of the best car dealers. The showroom is located in Dubai (UAE) and offers a wide range of LUXURY and sport cars also limited-edition cars with an inventory combining over 300 cars such as Rolls Royce, Bentley, Lamborghini, Ferrari, Porsche with the best prices in the market. Explore our latest offerings on our company website and stay updated on our inventory, news and promotions by searching for Dourado Luxury Cars on Facebook, Twitter, Instagram and YouTube. For more information contact us on our WhatsApp number +971547065448 or visit our showroom located at Rawabeh Building - Al Ouoz Industrial Area 1. Dubai.