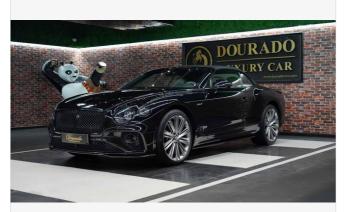

#### **DESCRIPTION**

Bentley Continental GTC Speed New 2023 6.0L Twin Turbo / W12 Cylinder 8 Speed Automatic Transmission 650 Horsepower All Wheel Drive European Specs Exterior Colour ONYX BLACK Interior Colour BEIGE ----- Additional Features ----- Bentley GTC Speed - Contrast Stitching - Battery Charger - Chrome Pinstripe to Fascia - Decorative Insert for console -Remote-controlled garage door opener - Heated du tone 3-spoke Hide trim wheel - Bang & Olufsen for Bentley - Diamond Knurling - Continental Blackline specification - Inductive phone charger - Touring specification - Front seat comfort specifications - Mood lighting specification - Leather specification - 22-speed wheel- dark tint - LED welcome lamps by Mulliner - Styling specifications (carbon exterior) - Bentley rotating display - Deep pile over mats front Dourado luxury car dealer is one of the best car dealers. The showroom is located in Dubai (UAE) and offers a wide range of LUXURY and sport cars also limited-edition cars with an inventory combining over 300 cars such as Rolls Royce, Bentley, Lamborghini, Ferrari, Porsche with the best prices in the market. Explore our latest offerings on our company website and stay updated on our inventory, news and promotions by searching for Dourado Luxury Cars on Facebook, Twitter, Instagram and YouTube. For more information contact us on our WhatsApp number +971547065448 or visit our showroom located at Rawabeh Building - Al Ouoz Industrial Area 1. Dubai.