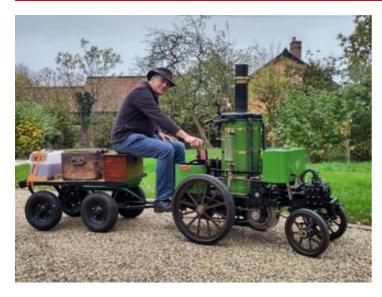

# Other machinery Steam 6ins scale Burrell 3 ton tractor

Price £12,950

#### **DESCRIPTION**

Replica of Burrell's 1897 prototype. Built from Burrell's GA drawings published in RH Clark's books. New boiler in 2018. Fully up-and-running with driving trolley and all equipment for operating. Located south Norfolk. Full details of model and historical significance of prototype:- billstarlingbs@gmail.com.

# **AD INFORMATION**

**Model:** 6ins scale Burrell 3 ton tractor

**VAT applicable?:** No

**Region:** East of England