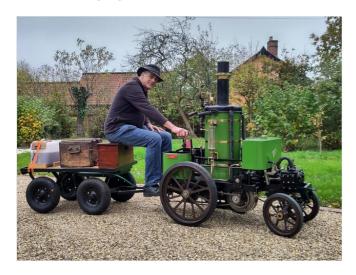

# Other machinery Steam 6ins scale Burrell 3 ton tractor

Price £12,950

#### **DESCRIPTION**

Replica of Burrell's 1897 prototype. Built from Burrell's GA drawings published in RH Clark's books. New boiler in 2018. Fully up-and-running with driving trolley and all equipment for operating. Located south Norfolk. Full details of model and historical significance of prototype:- billstarlingbs@gmail.com.

# **AD INFORMATION**

**Model:** 6ins scale Burrell 3 ton tractor

**VAT applicable?:** No

**Region:** East of England