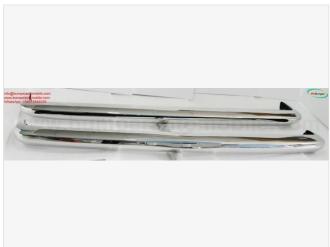

### **DESCRIPTION**

Datsun 510 sedan bumper (1970-1973) or Datsun 1600 bumper (1967-1973) A set includes: a front bumper, a rear bumper, bolts and screws. The bumper is copied from the original in shape, size. So, the bumpers have shape and size like the original samples The bumpers are made of 304 stainless steel imported from Japan and India, especially with a chrome content higher than 30%, so they never rust, do not corrode or peel over time. Polished bumpers - with a perfect shine (like chrome). The inside of the bumper is painted with many layers, making it smoother and more beautiful. Please see the link: bumperautomobile.com/datsun-510-sedandatsun-1600-bumper-1967-1973.html Besides bumper for this bumpers, I also have bumpers and bracket for Datsun 240Z, 260Z, 280Z, 260Z 2+2, Datsun Roadster Fairlady... The current bumper models we have: Mercedes, Datsun, BMW, Jaguar, Ford, Opel, Triumph, Volvo, Volkswagen.... The choice for your car: luxury – class. If you need bumpers for any classic car, please contact. We can support for you: bumperautomobile.com, Datsun 510 sedan bumper, Datsun 1600 Email: amy.bumperautomobile@gmail.com or info@bumperautomobile.com WhatsApp: +84976133731; +84812842228 Facebook: facebook.com/tienbumper.tran.5/ Instagram: instagram.com/bumperautomobile/ Web: bumperautomobile.com