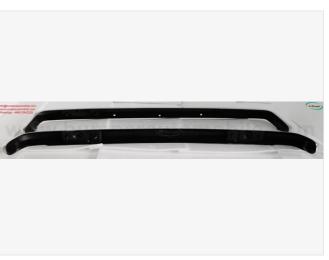

### **DESCRIPTION**

Datsun 510 sedan bumper (1970-1973) or Datsun 1600 bumper (1967-1973) A set includes: a front bumper, a rear bumper, bolts and screws. The bumper is copied from the original in shape, size. So, the bumpers have shape and size like the original samples The bumpers are made of 304 stainless steel imported from Japan and India, especially with a chrome content higher than 30%, so they never rust, do not corrode or peel over time. Polished bumpers - with a perfect shine (like chrome). The inside of the bumper is painted with many layers, making it smoother and more beautiful. Please see the link: bumperautomobile.com/datsun-510-sedandatsun-1600-bumper-1967-1973.html Besides bumper for this bumpers, I also have bumpers and bracket for Datsun 240Z, 260Z, 280Z, 260Z 2+2, Datsun Roadster Fairlady... The current bumper models we have: Mercedes, Datsun, BMW, Jaguar, Ford, Opel, Triumph, Volvo, Volkswagen.... The choice for your car: luxury – class. If you need bumpers for any classic car, please contact. We can support for you: bumperautomobile.com, Datsun 510 sedan bumper, Datsun 1600 Email: amy.bumperautomobile@gmail.com or info@bumperautomobile.com WhatsApp: +84976133731; +84812842228 Facebook: facebook.com/tienbumper.tran.5/ Instagram: instagram.com/bumperautomobile/ Web: bumperautomobile.com