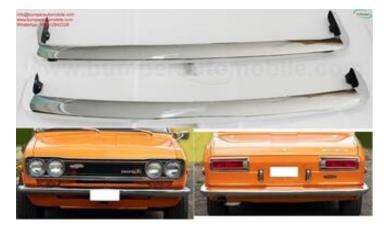

### **DESCRIPTION**

Datsun 510 sedan bumper (1970-1973) or Datsun 1600 bumper (1967-1973) A set includes: a front bumper, a rear bumper, bolts and screws. The bumper is copied from the original in shape, size. So, the bumpers have shape and size like the original samples The bumpers are made of 304 stainless steel imported from Japan and India, especially with a chrome content higher than 30%, so they never rust, do not corrode or peel over time. Polished bumpers - with a perfect shine (like chrome). The inside of the bumper is painted with many layers, making it smoother and more beautiful. Please see the link: bumperautomobile.com/datsun-510-sedandatsun-1600-bumper-1967-1973.html Besides bumper for this bumpers, I also have bumpers and bracket for Datsun 240Z, 260Z, 280Z, 260Z 2+2, Datsun Roadster Fairlady... The current bumper models we have: Mercedes, Datsun, BMW, Jaguar, Ford, Opel, Triumph, Volvo, Volkswagen.... The choice for your car: luxury – class. If you need bumpers for any classic car, please contact. We can support for you: bumperautomobile.com, Datsun 510 sedan bumper, Datsun 1600 Email: amy.bumperautomobile@gmail.com or info@bumperautomobile.com WhatsApp: +84976133731; +84812842228 Facebook: facebook.com/tienbumper.tran.5/ Instagram: instagram.com/bumperautomobile/ Web: bumperautomobile.com