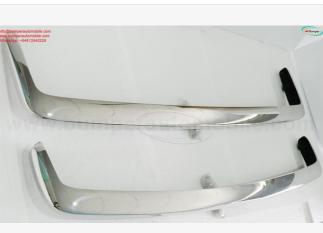

### **DESCRIPTION**

Datsun 510 sedan bumper (1970-1973) or Datsun 1600 bumper (1967-1973) A set includes: a front bumper, a rear bumper, bolts and screws. The bumper is copied from the original in shape, size. So, the bumpers have shape and size like the original samples The bumpers are made of 304 stainless steel imported from Japan and India, especially with a chrome content higher than 30%, so they never rust, do not corrode or peel over time. Polished bumpers - with a perfect shine (like chrome). The inside of the bumper is painted with many layers, making it smoother and more beautiful. Please see the link: bumperautomobile.com/datsun-510-sedandatsun-1600-bumper-1967-1973.html Besides bumper for this bumpers, I also have bumpers and bracket for Datsun 240Z, 260Z, 280Z, 260Z 2+2, Datsun Roadster Fairlady... The current bumper models we have: Mercedes, Datsun, BMW, Jaguar, Ford, Opel, Triumph, Volvo, Volkswagen.... The choice for your car: luxury – class. If you need bumpers for any classic car, please contact. We can support for you: bumperautomobile.com, Datsun 510 sedan bumper, Datsun 1600 Email: amy.bumperautomobile@gmail.com or info@bumperautomobile.com WhatsApp: +84976133731; +84812842228 Facebook: facebook.com/tienbumper.tran.5/ Instagram: instagram.com/bumperautomobile/ Web: bumperautomobile.com