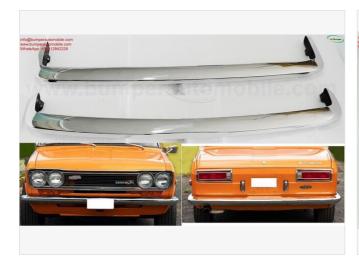

### **DESCRIPTION**

Datsun 510 sedan bumper (1970-1973) or Datsun 1600 bumper (1967-1973) A set includes: a front bumper, a rear bumper, bolts and screws. The bumper is copied from the original in shape, size. So, the bumpers have shape and size like the original samples The bumpers are made of 304 stainless steel imported from Japan and India, especially with a chrome content higher than 30%, so they never rust, do not corrode or peel over time. Polished bumpers - with a perfect shine (like chrome). The inside of the bumper is painted with many layers, making it smoother and more beautiful. Please see the link: bumperautomobile.com/datsun-510-sedandatsun-1600-bumper-1967-1973.html Besides bumper for this bumpers, I also have bumpers and bracket for Datsun 240Z, 260Z, 280Z, 260Z 2+2, Datsun Roadster Fairlady... The current bumper models we have: Mercedes, Datsun, BMW, Jaguar, Ford, Opel, Triumph, Volvo, Volkswagen.... The choice for your car: luxury – class. If you need bumpers for any classic car, please contact. We can support for you: bumperautomobile.com, Datsun 510 sedan bumper, Datsun 1600 Email: amy.bumperautomobile@gmail.com or info@bumperautomobile.com WhatsApp: +84976133731; +84812842228 Facebook: facebook.com/tienbumper.tran.5/ Instagram: instagram.com/bumperautomobile/ Web: bumperautomobile.com