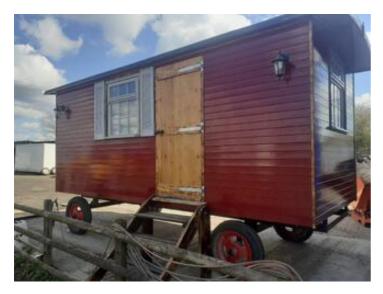

# Miscellaneous Tractors & Machinery Shepherd's hut

Price £22,000

#### DESCRIPTION

Brand new. Bathroom and kitchen. Hot and cold water. 8ft wide 18ft long.

| AD INFORMATION   |                 |
|------------------|-----------------|
| Model:           | Shepherd's hut  |
| VAT applicable?: | No              |
| Region:          | East of England |