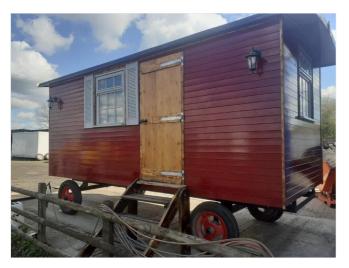

# Miscellaneous Tractors & Machinery Shepherd's hut

Price £22,000

#### DESCRIPTION

Brand new. Bathroom and kitchen. Hot and cold water. 8ft wide 18ft long.

| AD INFORMATION   |                 |
|------------------|-----------------|
| Model:           | Shepherd's hut  |
| VAT applicable?: | No              |
| Region:          | East of England |