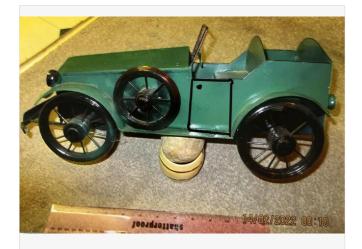

# Miscellaneous Tractors & Machinery TOTAL METAL MOTOR CAR

#### Price £25

### DESCRIPTION

All 1mm steel. Plastic fixed wheels. No steering for show or conversion. Size 15" x 6" HT- 7". Price includes P and P. Heavy.

| AD INFORMATION   |                       |
|------------------|-----------------------|
| Model:           | TOTAL METAL MOTOR CAR |
| VAT applicable?: | No                    |
| Region:          | East of England       |
|                  |                       |