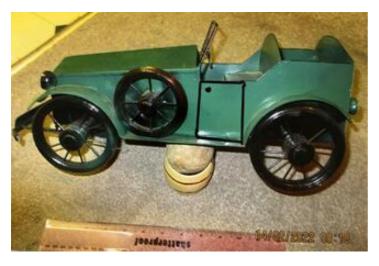

## Miscellaneous Tractors & Machinery TOTAL METAL MOTOR CAR

Price £25

### DESCRIPTION

All 1mm steel. Plastic fixed wheels. No steering for show or conversion. Size 15" x 6" HT- 7". Price includes P and P. Heavy.

| AD INFORMATION   |                       |
|------------------|-----------------------|
| Model:           | TOTAL METAL MOTOR CAR |
| VAT applicable?: | No                    |
| Region:          | East of England       |
|                  |                       |