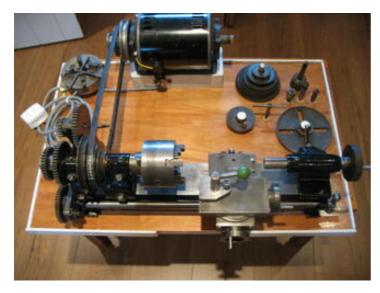

# Miscellaneous Cars British Compact 8" x 2-1/2" Screwcutting Lathe with excellent equipment

Price £345

#### **DESCRIPTION**

Quiet motor, and just 31" long. Please phone for more details/photos.

#### **ITEM ADDRESS**

East of England

Miscellaneous Cars British Compact 8" x 2-1/2" Screwcutting Lathe with excellent equipment

Price £345