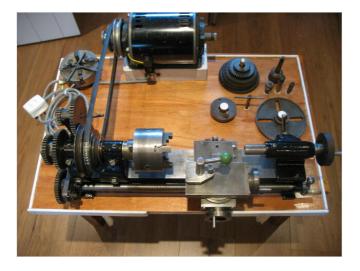

# Miscellaneous Cars British Compact 8" x 2-1/2" Screwcutting Lathe with excellent equipment

Price £345

#### **DESCRIPTION**

Quiet motor, and just 31" long. Please phone for more details/photos.

#### **ITEM ADDRESS**

East of England

Miscellaneous Cars British Compact 8" x 2-1/2" Screwcutting Lathe with excellent equipment

Price £345