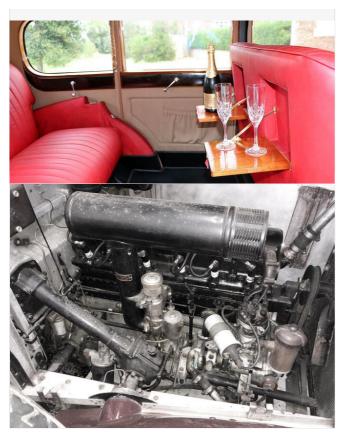

## **DESCRIPTION**

A lovely example from Park Ward coachbuilder. A real favourite with the family for some years. Recently repainted exterior and new upholstery in red. Two spare wheels and luggage trunk.