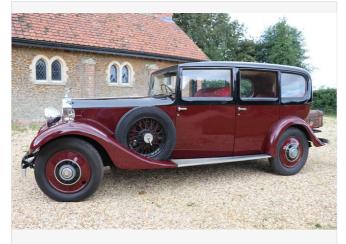

## **DESCRIPTION**

A lovely example from Park Ward coachbuilder. A real favourite with the family for some years. Recently repainted exterior and new upholstery in red. Two spare wheels and luggage trunk.

#### **AD INFORMATION**

**Year:** 1934

VAT applicable?:

Mileage: 20000 miles

Fuel: Petrol

**Transmission:** Manual

**Region:** East of England