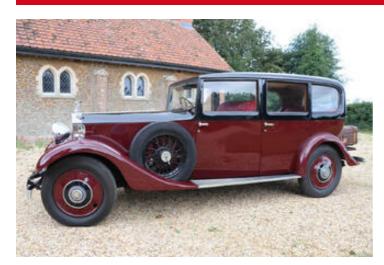

## **DESCRIPTION**

A lovely example from Park Ward coachbuilder. A real favourite with the family for some years. Recently repainted exterior and new upholstery in red. Two spare wheels and luggage trunk.

#### **AD INFORMATION**

**Year:** 1934

VAT applicable?:

Mileage: 20000 miles

Fuel: Petrol

**Transmission:** Manual

**Region:** East of England