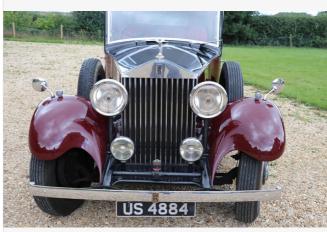

## **DESCRIPTION**

A lovely example from Park Ward coachbuilder. A real favourite with the family for some years. Recently repainted exterior and new upholstery in red. Two spare wheels and luggage trunk.

#### **AD INFORMATION**

**Year:** 1934

VAT applicable?:

Mileage: 20000 miles

Fuel: Petrol

**Transmission:** Manual

**Region:** East of England