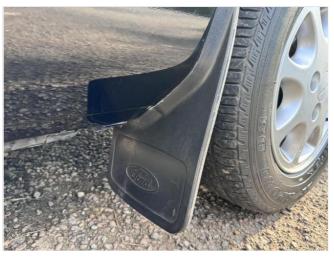

### **DESCRIPTION**

A Rare and likely never to be repeated opportunity to own this completely original time capsule. Finished in black with red coach line this 2.0-litre Sierra is in top-of-the range Ghia specification, with its ultra low mileage of only 13,300 miles is supported by its accompanying history file, Which includes original purchasing invoice from Invicta Motors (Kent) showing supply of the car + mud flaps, rubber mats, and dealer fit tow bar. MOT certificates dating back to 1994 to current November 2024, Original supplying dealer rear window sticker, dealer number plates, with the car spending some years off the road, the previous keeper has owned the Sierra since 2015 and, during that time, has covered only around 1200 miles, always benefiting from being garaged when not in use, evident from the excellent condition of the car. Registered in November 1991, and having only had three registered keepers in that time, the car does benefit form a current MOT to November 2024, we have completed a full fluids & recommission service, naturally running and driving without fault. Checkout our other fabulous future classic selection on our website. Documentation with the Sierra includes the V5C, original book pack with owner's handbook, radio code, audio instructions and service book. However, this only has two stamps at 1224 miles in November 1992 and 12,116 miles in May 2016. There's also the original bill of sale (for £14,800) plus some bills and MOT certificates from throughout the car's