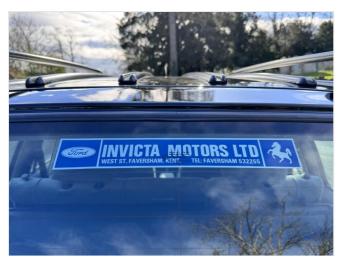

### **DESCRIPTION**

A Rare and likely never to be repeated opportunity to own this completely original time capsule. Finished in black with red coach line this 2.0-litre Sierra is in top-of-the range Ghia specification, with its ultra low mileage of only 13,300 miles is supported by its accompanying history file, Which includes original purchasing invoice from Invicta Motors (Kent) showing supply of the car + mud flaps, rubber mats, and dealer fit tow bar. MOT certificates dating back to 1994 to current November 2024, Original supplying dealer rear window sticker, dealer number plates, with the car spending some years off the road, the previous keeper has owned the Sierra since 2015 and, during that time, has covered only around 1200 miles, always benefiting from being garaged when not in use, evident from the excellent condition of the car. Registered in November 1991, and having only had three registered keepers in that time, the car does benefit form a current MOT to November 2024, we have completed a full fluids & recommission service, naturally running and driving without fault. Checkout our other fabulous future classic selection on our website. Documentation with the Sierra includes the V5C, original book pack with owner's handbook, radio code, audio instructions and service book. However, this only has two stamps at 1224 miles in November 1992 and 12,116 miles in May 2016. There's also the original bill of sale (for £14,800) plus some bills and MOT certificates from throughout the car's