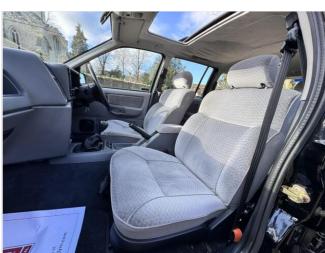

### **DESCRIPTION**

A Rare and likely never to be repeated opportunity to own this completely original time capsule. Finished in black with red coach line this 2.0-litre Sierra is in top-of-the range Ghia specification, with its ultra low mileage of only 13,300 miles is supported by its accompanying history file, Which includes original purchasing invoice from Invicta Motors (Kent) showing supply of the car + mud flaps, rubber mats, and dealer fit tow bar. MOT certificates dating back to 1994 to current November 2024, Original supplying dealer rear window sticker, dealer number plates, with the car spending some years off the road, the previous keeper has owned the Sierra since 2015 and, during that time, has covered only around 1200 miles, always benefiting from being garaged when not in use, evident from the excellent condition of the car. Registered in November 1991, and having only had three registered keepers in that time, the car does benefit form a current MOT to November 2024, we have completed a full fluids & recommission service, naturally running and driving without fault. Checkout our other fabulous future classic selection on our website. Documentation with the Sierra includes the V5C, original book pack with owner's handbook, radio code, audio instructions and service book. However, this only has two stamps at 1224 miles in November 1992 and 12,116 miles in May 2016. There's also the original bill of sale (for £14,800) plus some bills and MOT certificates from throughout the car's