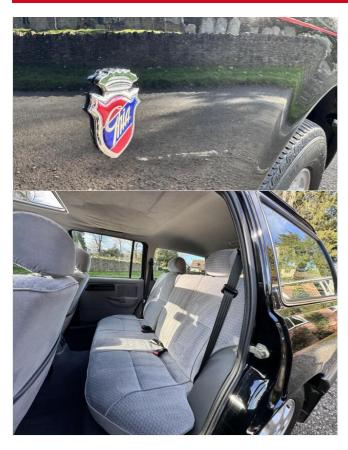

### **DESCRIPTION**

A Rare and likely never to be repeated opportunity to own this completely original time capsule. Finished in black with red coach line this 2.0-litre Sierra is in top-of-the range Ghia specification, with its ultra low mileage of only 13,300 miles is supported by its accompanying history file, Which includes original purchasing invoice from Invicta Motors (Kent) showing supply of the car + mud flaps, rubber mats, and dealer fit tow bar. MOT certificates dating back to 1994 to current November 2024, Original supplying dealer rear window sticker, dealer number plates, with the car spending some years off the road, the previous keeper has owned the Sierra since 2015 and, during that time, has covered only around 1200 miles, always benefiting from being garaged when not in use, evident from the excellent condition of the car. Registered in November 1991, and having only had three registered keepers in that time, the car does benefit form a current MOT to November 2024, we have completed a full fluids & recommission service, naturally running and driving without fault. Checkout our other fabulous future classic selection on our website. Documentation with the Sierra includes the V5C, original book pack with owner's handbook, radio code, audio instructions and service book. However, this only has two stamps at 1224 miles in November 1992 and 12,116 miles in May 2016. There's also the original bill of sale (for £14,800) plus some bills and MOT certificates from throughout the car's