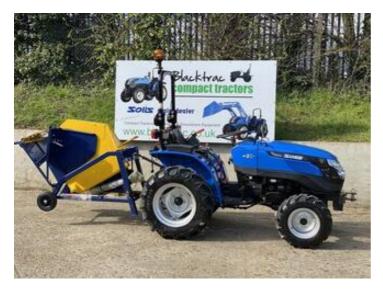

# Tractors Other New Solis 20 Compact Tractor with New Rosselli 700R PTO Driven Saw Bench

**Price £9,495** 

### DESCRIPTION

CURRENT PROMOTION TO INCLUDE CLASS LEADING 5 YEAR WARRANTY Brand new Can be road registered 20HP – powered by a Mitsubishi water cooled engine 4WD Three point linkage – Category 1 UK clockwise 6 splined PTO shaft Weight frame Drawbar With foldable rollbar

| AD INFORMATION                                                           |               |
|--------------------------------------------------------------------------|---------------|
| Model:                                                                   |               |
| New Solis 20 Compact Tractor with New Rosselli 700R PTO Driven Saw Bench |               |
| VAT applicable?:                                                         | Yes           |
| Region:                                                                  | East Midlands |
|                                                                          |               |