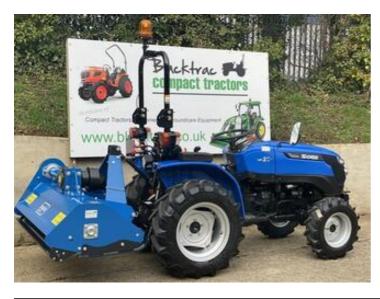

Tractors Other New Solis 20 Compact Tractor with New Maple Machinery Heavy Duty 1.25m Flail Mower

**Price £9,295** 

# **DESCRIPTION**

CURRENT PROMOTION TO INCLUDE CLASS LEADING 5 YEAR WARRANTY Brand new Can be road registered 20HP – powered by a Mitsubishi water cooled engine 4WD Three point linkage – Category 1 UK clockwise 6 splined PTO shaft Weight frame Drawbar With foldable rollbar Includes a new Maple Machinery Heavy Duty 1.25m Flail Mower