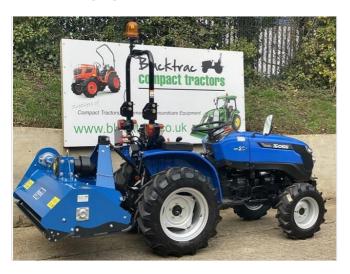

Tractors Other New Solis 20 Compact Tractor with New Maple Machinery Heavy Duty 1.25m Flail Mower

**Price £9,295** 

# **DESCRIPTION**

CURRENT PROMOTION TO INCLUDE CLASS LEADING 5 YEAR WARRANTY Brand new Can be road registered 20HP – powered by a Mitsubishi water cooled engine 4WD Three point linkage – Category 1 UK clockwise 6 splined PTO shaft Weight frame Drawbar With foldable rollbar Includes a new Maple Machinery Heavy Duty 1.25m Flail Mower