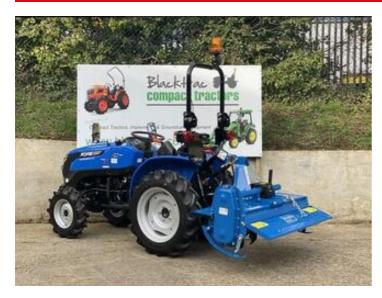

# **Tractors Other Solis 20 Compact Tractor with New Maple Machinery Heavy Duty 1.25m Rotovator**

Price £9,245

## **DESCRIPTION**

Brand new Can be road registered 20HP – powered by a Mitsubishi water cooled engine 4WD Three point linkage – Category 1 UK clockwise 6 splined PTO shaft Weight frame Drawbar With foldable rollbar Includes a new Maple Machinery Heavy Duty 1.25m Rotovator