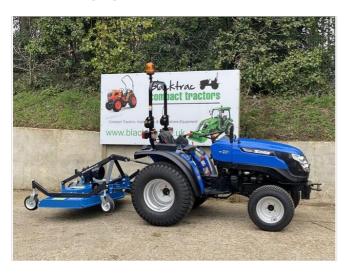

# Tractors Other New Solis 20 Compact Tractor with New Maple Machinery 5ft Finishing Mower

Price £8,945

## **DESCRIPTION**

CURRENT PROMOTION TO INCLUDE CLASS LEADING 5 YEAR WARRANTY Brand new Can be road registered 4WD 20HP – powered by a Mitsubishi water cooled engine Three point linkage – Category 1 UK clockwise 6 splined PTO shaft Weight frame Drawbar With foldable rollbar