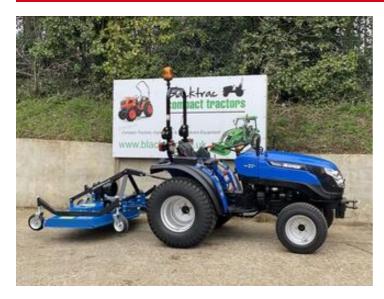

# Tractors Other New Solis 20 Compact Tractor with New Maple Machinery 5ft Finishing Mower

Price £8,945

## **DESCRIPTION**

CURRENT PROMOTION TO INCLUDE CLASS LEADING 5 YEAR WARRANTY Brand new Can be road registered 4WD 20HP – powered by a Mitsubishi water cooled engine Three point linkage – Category 1 UK clockwise 6 splined PTO shaft Weight frame Drawbar With foldable rollbar