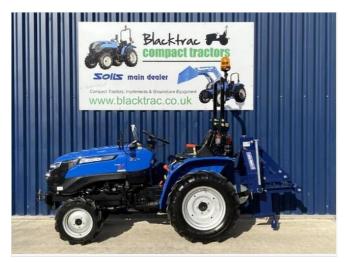

| Tractors Other New Solis 20 Compact Trac | tor with New                                                                                        |
|------------------------------------------|-----------------------------------------------------------------------------------------------------|
| Beaconsfield Mole Plough                 | Price £8,895                                                                                        |
| Blacktrac tractors                       | ITEM<br>Item URL: <u>https</u><br>://www.motorfreeads.co.uk/125490<br>Item reference number #125490 |

## DESCRIPTION

CURRENT PROMOTION TO INCLUDE CLASS LEADING 5 YEAR WARRANTY Brand new Can be road registered 20HP – powered by a Mitsubishi water cooled engine 4WD Three point linkage – Category 1 UK clockwise 6 splined PTO shaft Weight frame Drawbar With foldable rollbar Also includes new 6ft Grass Rake