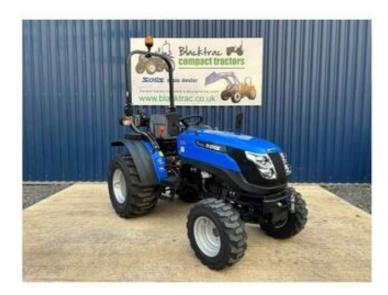

# **Tractors Other New Solis 26 M (Side Shift) Compact Tractor**

**Price £8,795** 

## **DESCRIPTION**

CURRENT PROMOTION TO INCLUDE CLASS LEADING 5 YEAR WARRANTY Brand new – NEW 2024 SIDE SHIFT MODEL Manual gearbox with side shift gears maximising ease of use when mounting & dismounting (replacing the gearstick between your feet). Minimising the potential trip hazard New & improved class leading 750kg lift capacity Can be road registered 4WD 26HP – powered by a Mitsubishi water cooled engine Three point linkage – Category 1 UK clockwise 6 splined PTO shaft Weight frame Drawbar With foldable rollbar

#### **AD INFORMATION**

Model:

New Solis 26 M (Side Shift) Compact Tractor

VAT applicable?: Yes

**Region:** East Midlands