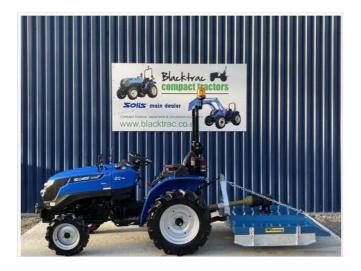

# Tractors Other New Solis 20 Compact Tractor with New Fleming Topper

**Price £8,695** 

## **DESCRIPTION**

CURRENT PROMOTION TO INCLUDE CLASS LEADING 5 YEAR WARRANTY Brand new Can be road registered 4WD 20HP – powered by a Mitsubishi water cooled engine Three point linkage – Category 1 UK clockwise 6 splined PTO shaft Weight frame Drawbar With foldable rollbar

### **ITEM ADDRESS**

East Midlands

**Tractors Other New Solis 20 Compact Tractor with New Fleming Topper** 

Price £8,695