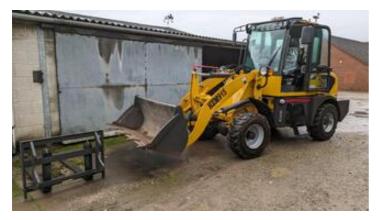

#### DESCRIPTION

2021 HZM 915 Loader with quick attach bucket and forks. Only 35 hours from new - bought for a job but no longer needed. Road registered. 24 V electrics. Rear camera. As new condition

| AD INFORMATION   |                        |
|------------------|------------------------|
| Model:           | HZM915 1.5 Ton Loader. |
| VAT applicable?: | Yes                    |
| Hours:           | 35 h                   |
| Fuel:            | Diesel                 |
| Transmission:    | Semi Auto              |
| Region:          | East Midlands          |