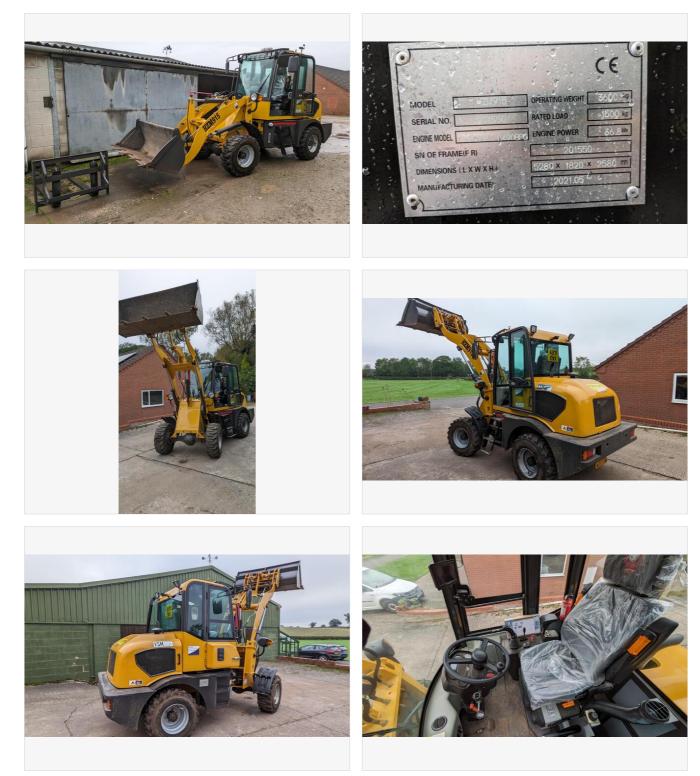

#### DESCRIPTION

2021 HZM 915 Loader with quick attach bucket and forks. Only 35 hours from new - bought for a job but no longer needed. Road registered. 24 V electrics. Rear camera. As new condition

| AD INFORMATION   |                        |
|------------------|------------------------|
| Model:           | HZM915 1.5 Ton Loader. |
| VAT applicable?: | Yes                    |
| Hours:           | 35 h                   |
| Fuel:            | Diesel                 |
| Transmission:    | Semi Auto              |
| Region:          | East Midlands          |