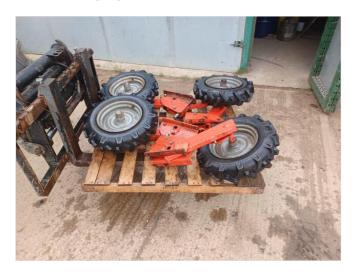

#### **DESCRIPTION**

From a Drill, qty 4, tyre size 5.00 - 12. All in good condition.