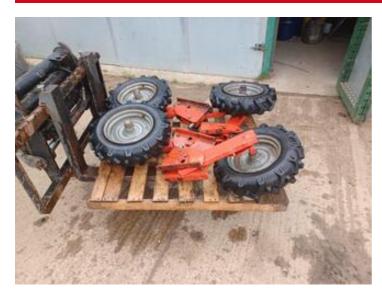

#### **DESCRIPTION**

From a Drill, qty 4, tyre size 5.00 - 12. All in good condition.